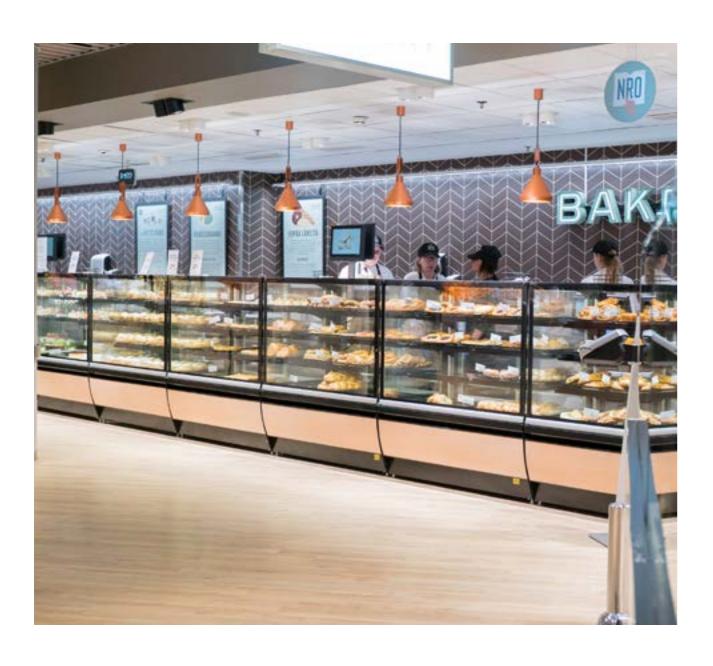

#### Efficient use of floor space

NordicStar FL2 PI Aida is a versatile, easy to maintain and eco-friendly range of display cabinets for, pastry, snacks and other delicacies. Several cabinet models from service to self-service and different colour options make it a perfect fit for a convenience store or any shop floor or café, no matter how small. New self service models with glass covers offer a fast and convenient way for shoppers to do their purchase.

# Great product visibility with panorama ends and glass shelves

With a versatile range of models, NordicStar FL2 PI Aida easily adapts to different retail environments from small convenience stores to supermarkets.