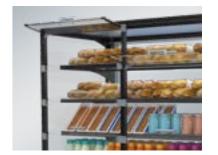

NordicStar FL2 PI Aida has plenty of shelf space. Glass shelves and two front glass options make for great product visibility. This versatile display family truly is a masterpiece.

NordicStar FL2 PI Aida is available as a plug-in cabinet.

# Great product visibility with panorama ends and glass shelves

With a versatile range of models, NordicStar FL2 PI Aida easily adapts to different retail environments from small convenience stores to supermarkets.