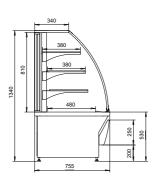

| NordicStar FL2 Aida     |                                                                                                                       |
|-------------------------|-----------------------------------------------------------------------------------------------------------------------|
| External length (mm)    | 530                                                                                                                   |
| External length (mm)    | 600, 900, 1200, 1500 (ambient)                                                                                        |
| External height (mm)    | 1340                                                                                                                  |
| External depth (mm)     | 755                                                                                                                   |
| Temperature range (°C)  | Serve-over, bake-off: -1 to +7, Self service: -1 to +10<br>Corner unit: +4 to +8, Hot counter: +65 to +80 / +45 to 60 |
| Refrigerants            | R290                                                                                                                  |
| Energy efficiency class |                                                                                                                       |

### NordicStar FL2 PI Aida BO-RG -1 to +7