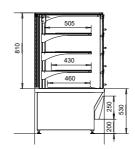

| NordicStar FL2 Aida     |                                                                                                                       |
|-------------------------|-----------------------------------------------------------------------------------------------------------------------|
| External length (mm)    | 530                                                                                                                   |
| External length (mm)    | 600, 900, 1200, 1500 (ambient)                                                                                        |
| External height (mm)    | 1340                                                                                                                  |
| External depth (mm)     | 755                                                                                                                   |
| Temperature range (°C)  | Serve-over, bake-off: -1 to +7, Self service: -1 to +10<br>Corner unit: +4 to +8, Hot counter: +65 to +80 / +45 to 60 |
| Refrigerants            | R290                                                                                                                  |
| Energy efficiency class |                                                                                                                       |