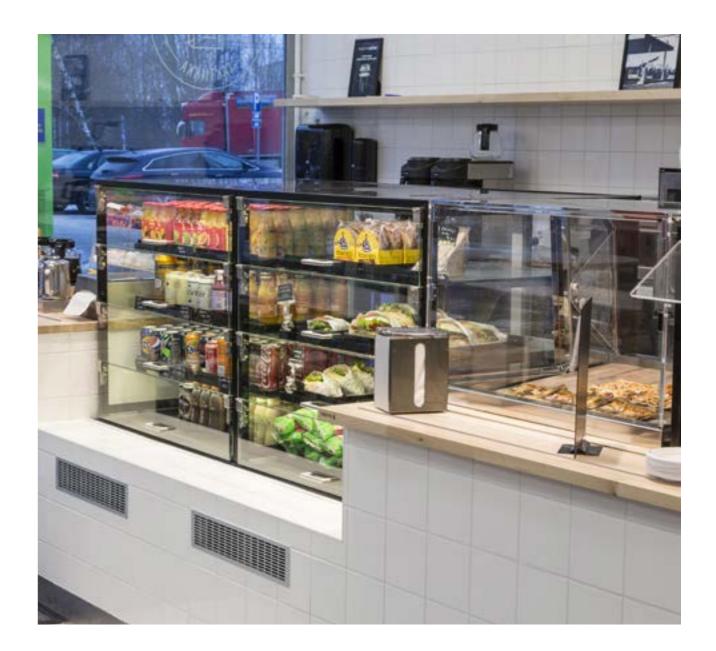

#### Efficient use of floor space

NordicStar FL2 PI Aida is a versatile, easy to maintain and eco-friendly range of display cabinets for, pastry, snacks and other delicacies. Several cabinet models from service to self-service and different colour options make it a perfect fit for a convenience store or any shop floor or café, no matter how small. New self service models with glass covers offer a fast and convenient way for shoppers to do their purchase.

# Great product visibility with panorama ends and glass shelves

With a versatile range of models, NordicStar FL2 PI Aida easily adapts to different retail environments from small convenience stores to supermarkets.