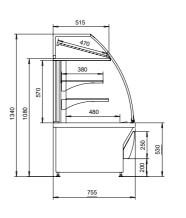

| NordicStar FL2 Aida     |                                                                                                                       |
|-------------------------|-----------------------------------------------------------------------------------------------------------------------|
| External length (mm)    | 530                                                                                                                   |
| External length (mm)    | 600, 900, 1200, 1500 (ambient)                                                                                        |
| External height (mm)    | 1340                                                                                                                  |
| External depth (mm)     | 755                                                                                                                   |
| Temperature range (°C)  | Serve-over, bake-off: -1 to +7, Self service: -1 to +10<br>Corner unit: +4 to +8, Hot counter: +65 to +80 / +45 to 60 |
| Refrigerants            | R290                                                                                                                  |
| Energy efficiency class |                                                                                                                       |

### NordicStar FL2 PI Aida SOSF-RG -1 to +10