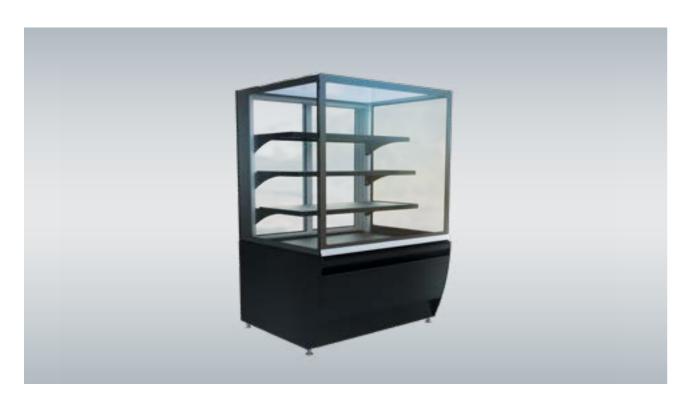

# **NORDICSTAR FL2 PI AIDA**

Serve-over cabinet

Versatile front line display cabinet for bakery products.

NordicStar FL2 PI Aida is an innovative display range where design meets functionality and the latest technology meets eco-friendly ideals.

NordicStar FL2 PI Aida has plenty of shelf space. Glass shelves and two front glass options make for great product visibility. This versatile display family truly is a masterpiece.

NordicStar FL2 PI Aida is available as a plug-in cabinet.

# Great product visibility with panorama ends and glass shelves

With a versatile range of models, NordicStar FL2 PI Aida easily adapts to different retail environments from small convenience stores to supermarkets.