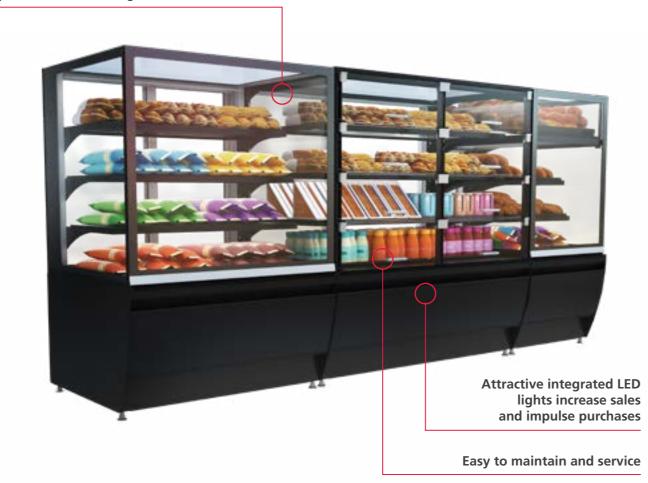

# Increase sales with an eye-catching display

### STANDARD EQUIPMENT

- R290 refrigerant
- Integrated LED lights
- Adjustable glass shelves up to 15,5°
- Hot gas defrost water evaporation
- Double thermo glass
- Insulated base
- Cassette refrigeration unit
- Control device
- Three body colours: gold, black, stainless steel
- Three front panels: oak, black, stainless steel