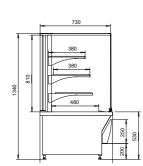

| NordicStar FL2 Aida     |                                                                                                                       |
|-------------------------|-----------------------------------------------------------------------------------------------------------------------|
| External length (mm)    | 530                                                                                                                   |
| External length (mm)    | 600, 900, 1200, 1500 (ambient)                                                                                        |
| External height (mm)    | 1340                                                                                                                  |
| External depth (mm)     | 755                                                                                                                   |
| Temperature range (°C)  | Serve-over, bake-off: -1 to +7, Self service: -1 to +10<br>Corner unit: +4 to +8, Hot counter: +65 to +80 / +45 to 60 |
| Refrigerants            | R290                                                                                                                  |
| Energy efficiency class |                                                                                                                       |

### NordicStar FL2 PI Aida SO-RG -1 to +7