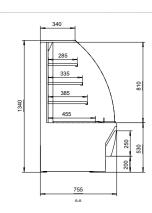

| NordicStar FL2 Aida     |                                                                                                                       |
|-------------------------|-----------------------------------------------------------------------------------------------------------------------|
| External length (mm)    | 530                                                                                                                   |
| External length (mm)    | 600, 900, 1200, 1500 (ambient)                                                                                        |
| External height (mm)    | 1340                                                                                                                  |
| External depth (mm)     | 755                                                                                                                   |
| Temperature range (°C)  | Serve-over, bake-off: -1 to +7, Self service: -1 to +10<br>Corner unit: +4 to +8, Hot counter: +65 to +80 / +45 to 60 |
| Refrigerants            | R290                                                                                                                  |
| Energy efficiency class |                                                                                                                       |