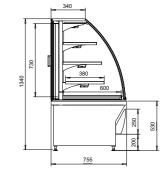

| NordicStar FL2 Aida     |                                                                                                                       |
|-------------------------|-----------------------------------------------------------------------------------------------------------------------|
| External length (mm)    | 530                                                                                                                   |
| External length (mm)    | 600, 900, 1200, 1500 (ambient)                                                                                        |
| External height (mm)    | 1340                                                                                                                  |
| External depth (mm)     | 755                                                                                                                   |
| Temperature range (°C)  | Serve-over, bake-off: -1 to +7, Self service: -1 to +10<br>Corner unit: +4 to +8, Hot counter: +65 to +80 / +45 to 60 |
| Refrigerants            | R290                                                                                                                  |
| Energy efficiency class |                                                                                                                       |