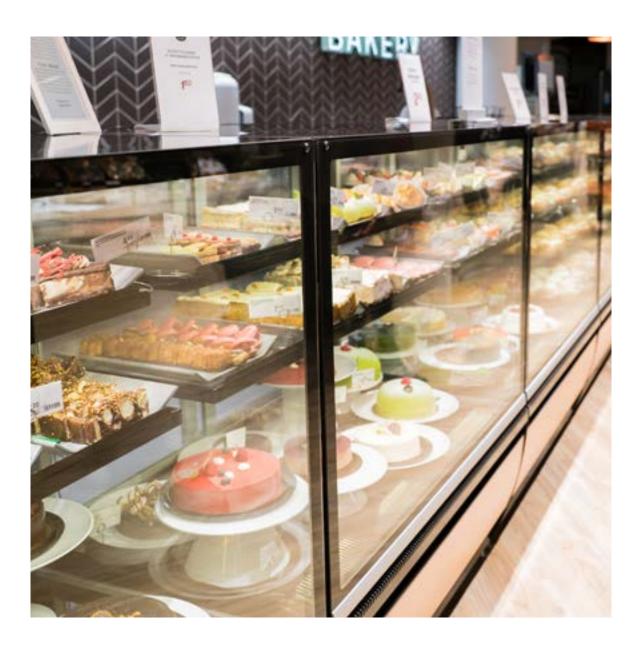

# Increase sales with an eye-catching display

NordicStar FL2 PI Aida has plenty of shelf space. Glass shelves and two front glass options make for great product visibility. This versatile display family truly is a masterpiece.

NordicStar FL2 PI Aida is available as a plug-in cabinet.

# Great product visibility with panorama ends and glass shelves

With a versatile range of models, NordicStar FL2 PI Aida easily adapts to different retail environments from small convenience stores to supermarkets.