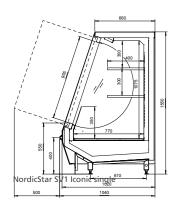

e layout and increase

Several customers have reported significant revenue increase after implementing NordicStar SV1 Iconic to the frozen food department.



#### CHOOSE **NORDICSTAR SV1 ICONIC FOR**

- Higher sales
- More frozen products without the need for additional space
- Better product visibility
- Better ergonomics and user experience
- More design options for your shop layout



| NordicStar SV1 Iconic   |            |
|-------------------------|------------|
| Front height (mm)       | 550        |
| External length (mm)    | 1875, 2500 |
| External height (mm)    | 1550       |
| External depth (mm)     | 1050, 1920 |
| Temperature range (°C)  | -23 to -21 |
| Refrigerants            | R744 (CO2) |
| Energy efficiency class | E          |

#### NordicStar SV1 Iconic 100-155-F





#### NordicStar SV1 Iconic 195-110-F-CE





#### STANDARD EQUIPMENT

- LED tube door lights
- Anti-fog coated doors
- Self-closing doors



Anti-fog coated doors

#### **OPTIONAL ACCESSORIES**

- Acrylic divider panel
- Grid shelves •
- Divider for grid shelf
- Price trim holder for shelf
- Bottom display grids •
- Divider for bottom display grids
- Acrylic divider for bottom display plates
- Hook for plastic bags • Plastic bumpers



Divider for grid shelf





Divider for bottom display grids

Hook for plastic bags





#### NordicStar SV1 Iconic 195-120-F-CE









Self-closing doors with brake mechanism









Bottom display grids



Acrylic divider for bottom display plates



Price trim holder



#### **BENEFITS**

Glass ends and LED lighting for improved product visibility