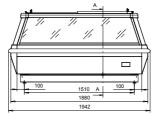

reported significant revenue increase after implementing NordicStar SV1 Iconic to the frozen food department.



#### CHOOSE **NORDICSTAR SV1 ICONIC FOR**

- Higher sales
- More frozen products without the need for additional space
- Better product visibility
- Better ergonomics and user experience
- More design options for your shop layout



| NordicStar SV1 Iconic   |            |
|-------------------------|------------|
| Front height (mm)       | 550        |
| External length (mm)    | 1875, 2500 |
| External height (mm)    | 1550       |
| External depth (mm)     | 1050, 1920 |
| Temperature range (°C)  | -23 to -21 |
| Refrigerants            | R744 (CO2) |
| Energy efficiency class | E          |

#### NordicStar SV1 Iconic 100-155-F





#### NordicStar SV1 Iconic 195-110-F-CE





#### STANDARD EQUIPMENT

- LED tube door lights
- Anti-fog coated doors
- Self-closing doors



Anti-fog coated doors

#### **OPTIONAL ACCESSORIES**

- Acrylic divider panel
- Grid shelves •
- Divider for grid shelf
- Price trim holder for shelf
- Bottom display grids •
- Divider for bottom display grids
- Acrylic divider for bottom display plates
- Hook for plastic bags • Plastic bumpers



Divider for grid shelf





Divider for bottom display grids

Hook for plastic bags





#### NordicStar SV1 Iconic 195-120-F-CE









Self-closing doors with brake mechanism









Bottom display grids



Acrylic divider for bottom display plates



Price trim holder



#### **BENEFITS**

Glass ends and LED lighting for improved product visibility

Patented ergonomically functional design