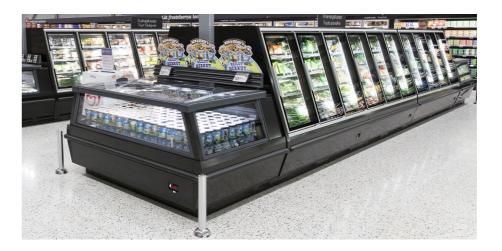

Combining the benefits of a freezer island and an upright freezer, NordicStar SV1 Iconic can be used flexibly for selling both bag and carton packed frozen food. Island-shaped bottom and upper shelves offer various options for product display and cabinet filling. The top of the cabinet can be used for cross-merchandising and product communication. The new crown end unit helps to further improve the store layout and increase

#### **BENEFITS**

Glass ends and LED lighting for improved product visibility

Patented ergonomically functional design

Attractive product display, increasing sales, maximized visibility in the centre of the store and high productivity per unit floor space: just some of the benefits of the NordicStar SV1 Iconic's transparent design.