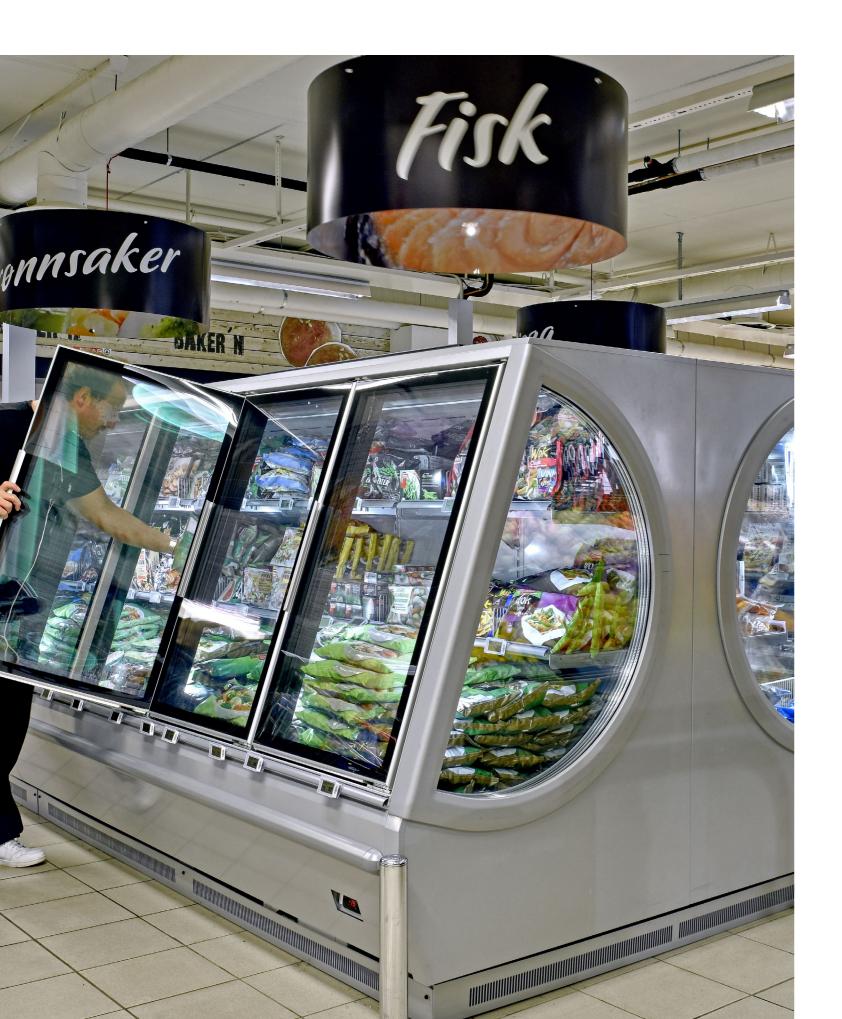

#### The right atmosphere – proven to increase frozen food and impulse purchases

Traditionally, the frozen food aisle is an uninviting place. That's what the NordicStar SV1 Iconic set out to overcome. The patented semi-vertical freezer creates a marketplace feel and makes frozen food shopping more comfortable and enjoyable. An added bonus is that NordicStar SV1 Iconic provides unrestricted visibility, opening up store design so that shoppers can more easily orientate themselves. As a result of these facts several customer experiences prove that NordicStar SV1 Iconic has increased frozen food sales by approximately 10%.

With its attractive and well-lit product display NordicStar SV1 Iconic is designed to draw attention and entice customers to make impulse purchases even for the premium products, while the ergonomics are optimized with both shopper and personnel in mind. Large glass surfaces are at the optimal height so that the groceries are completely visible to the shopper.

Combining the benefits of a freezer island and an upright freezer, NordicStar SV1 Iconic can be used flexibly for selling both bag and carton packed frozen food. Island-shaped bottom and upper shelves offer various options for product display and cabinet filling. The top of the cabinet can be used for cross-merchandising and product communication. The new crown end unit helps to further improve the store layout and increase