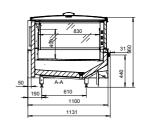

| NordicStar SV1 Iconic   |            |
|-------------------------|------------|
| Front height (mm)       | 550        |
| External length (mm)    | 1875, 2500 |
| External height (mm)    | 1550       |
| External depth (mm)     | 1050, 1920 |
| Temperature range (°C)  | -23 to -21 |
| Refrigerants            | R744 (CO2) |
| Energy efficiency class | E          |