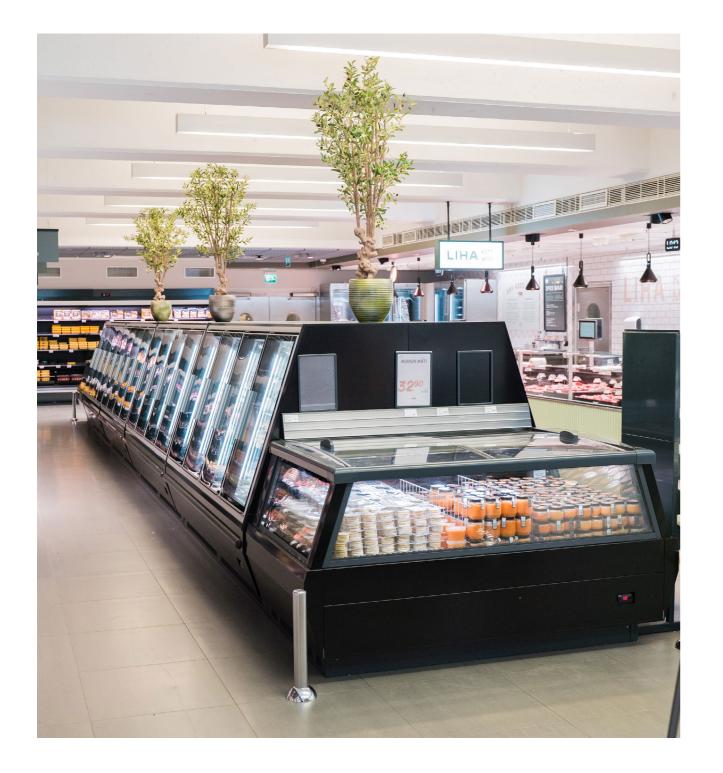

#### More space - for products and store layout

Compared with a freezer island, Epta NordicStar SV1 Iconic has over to 60% more volume in the same floor space. This boosted floor space productivity and unique design means retailers can explore totally new store layouts and orientation

Combining the benefits of a freezer island and an upright freezer, NordicStar SV1 Iconic can be used flexibly for selling both bag and carton packed frozen food. Island-shaped bottom and upper shelves offer various options for product display and cabinet filling. The top of the cabinet can be used for cross-merchandising and product communication. The new crown end unit helps to further improve the store layout and increase

#### **BENEFITS**

Glass ends and LED lighting for improved product visibility

Patented ergonomically functional design

Attractive product display, increasing sales, maximized visibility in the centre of the store and high productivity per unit floor space: just some of the benefits of the NordicStar SV1 Iconic's transparent design.