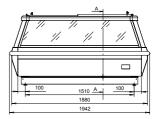

| NordicStar SV1 Iconic   |            |
|-------------------------|------------|
| Front height (mm)       | 550        |
| External length (mm)    | 1875, 2500 |
| External height (mm)    | 1550       |
| External depth (mm)     | 1050, 1920 |
| Temperature range (°C)  | -23 to -21 |
| Refrigerants            | R744 (CO2) |
| Energy efficiency class | E          |