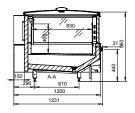

| NordicStar SV1 Iconic   |            |
|-------------------------|------------|
| Front height (mm)       | 550        |
| External length (mm)    | 1875, 2500 |
| External height (mm)    | 1550       |
| External depth (mm)     | 1050, 1920 |
| Temperature range (°C)  | -23 to -21 |
| Refrigerants            | R744 (CO2) |
| Energy efficiency class | E          |