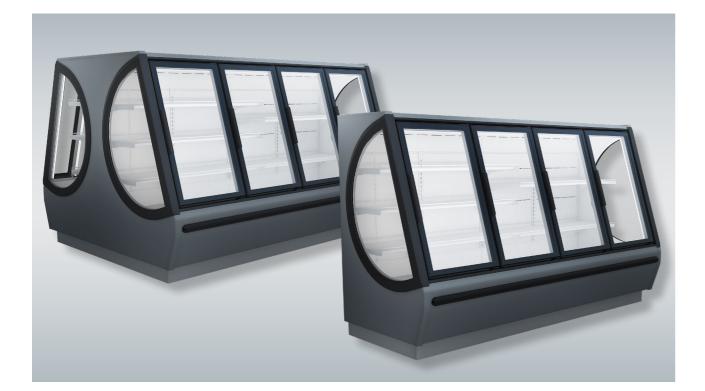

## NORDICSTAR SV1 ICONIC

Freezer cabinet

Energy-efficient high-performance semi-vertical freezer cabinet.

NordicStar SV1 Iconic – for a better shopping experience in your freezer section.

#### The right atmosphere – proven to increase frozen food and impulse purchases

Traditionally, the frozen food aisle is an uninviting place. That's what the NordicStar SV1 Iconic set out to overcome. The patented semi-vertical freezer creates a marketplace feel and makes frozen food shopping more comfortable and enjoyable. An added bonus is that NordicStar SV1 Iconic provides unrestricted visibility, opening up store design so that shoppers can more easily orientate themselves. As a result of these facts several customer experiences prove that NordicStar SV1 Iconic has increased frozen food sales by approximately 10%.

With its attractive and well-lit product display NordicStar SV1 Iconic is designed to draw attention and entice customers to make impulse purchases even for the premium products, while the ergonomics are optimized with both shopper and personnel in mind. Large glass surfaces are at the optimal height so that the groceries are completely visible to the shopper.

#### **BENEFITS**

Glass ends and LED lighting for improved product visibility

Patented ergonomically functional design

Attractive product display, increasing sales, maximized visibility in the centre of the store and high productivity per unit floor space: just some of the benefits of the NordicStar SV1 Iconic's transparent design.