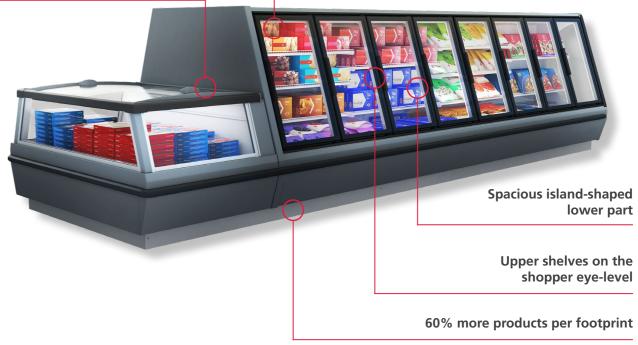

#### More space - for products and store layout

Compared with a freezer island, Epta NordicStar SV1 Iconic has over to 60% more volume in the same floor space. This boosted floor space productivity and unique design means retailers can explore totally new store layouts and orientation

Combining the benefits of a freezer island and an upright freezer, NordicStar SV1 Iconic can be used flexibly for selling both bag and carton packed frozen food. Island-shaped bottom and upper shelves offer various options for product display and cabinet filling. The top of the cabinet can be used for cross-merchandising and product communication. The new crown end unit helps to further improve the store layout and increase

#### **BENEFITS**

Glass ends and LED lighting for improved product visibility

Patented ergonomically functional design

Attractive product display, increasing sales, maximized visibility in the centre of the store and high productivity per unit floor space: just some of the benefits of the NordicStar SV1 Iconic's transparent design.