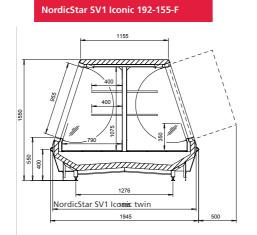

| NordicStar SV1 Iconic   |            |
|-------------------------|------------|
| Front height (mm)       | 550        |
| External length (mm)    | 1875, 2500 |
| External height (mm)    | 1550       |
| External depth (mm)     | 1050, 1920 |
| Temperature range (°C)  | -23 to -21 |
| Refrigerants            | R744 (CO2) |
| Energy efficiency class | E          |