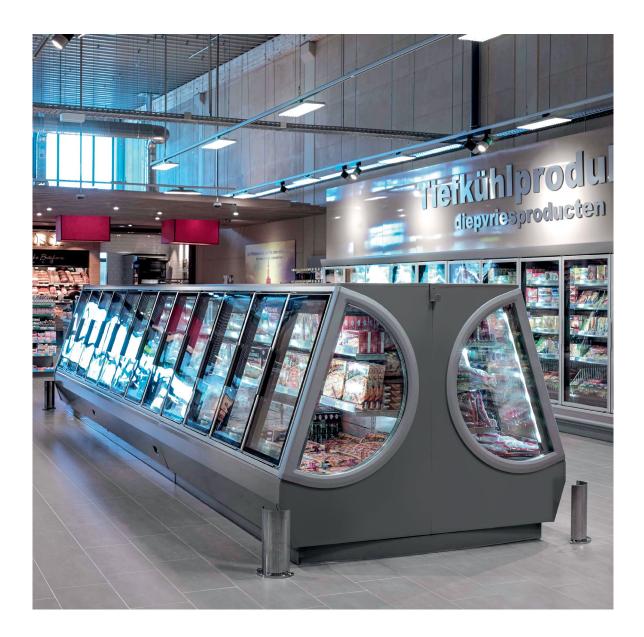

## NORDICSTAR SV1 ICONIC

Freezer cabinet

Energy-efficient high-performance semi-vertical freezer cabinet.

NordicStar SV1 Iconic – for a better shopping experience in your freezer section.

#### The right atmosphere – proven to increase frozen food and impulse purchases

Traditionally, the frozen food aisle is an uninviting place. That's what the NordicStar SV1 Iconic set out to overcome. The patented semi-vertical freezer creates a marketplace feel and makes frozen food shopping more comfortable and enjoyable. An added bonus is that NordicStar SV1 Iconic provides unrestricted visibility, opening up store design so that shoppers can more easily orientate themselves. As a result of these facts several customer experiences prove that NordicStar SV1 Iconic has increased frozen food sales by approximately 10%.

With its attractive and well-lit product display NordicStar SV1 Iconic is designed to draw attention and entice customers to make impulse purchases even for the premium products, while the ergonomics are optimized with both shopper and personnel in mind. Large glass surfaces are at the optimal height so that the groceries are completely visible to the shopper.

Combining the benefits of a freezer island and an upright freezer, NordicStar SV1 Iconic can be used flexibly for selling both bag and carton packed frozen food. Island-shaped bottom and upper shelves offer various options for product display and cabinet filling. The top of the cabinet can be used for cross-merchandising and product communication. The new crown end unit helps to further improve the store layout and increase