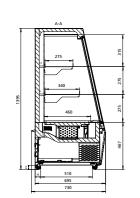

| NordicStar              | SV8 PI C | SV8 PI GD/SGD  | SV8 PI FC GD | SV8 PI C 45L/R |
|-------------------------|----------|----------------|--------------|----------------|
| External length (mm)    | 600, 900 | 600, 900, 1200 | 600          | 1200           |
| External height (mm)    | 1400     | 1400           | 1400         | 1400           |
| External depth (mm)     | 700      | 700            | 700          | 700            |
| Temperature range (°C)  | 3M2      | 3M0            | 3L1 / 3M0    | 3M0            |
| Refrigerants            | R290     | R290           | R290         | R290           |
| Energy efficiency class | C † D †  | BA             | C A          | BA             |