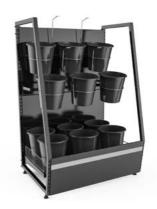

Maximise the refrigerated display area combining the energy efficient NordicStar SV8 refrigerated cabinets next to the ambient cabinet. The combination of refrigerated and ambient

shelving enables an impressive display possibilities for many brands and categories.

#### **OPTIONAL ACCESSORIES**

- Selection RAL colors
- Additional 3rd row of shelf incl.
   LED lighting and price ticket rail
- Customised branding
- Dry shelving options
- 2nd back wall
- Adjustable feet