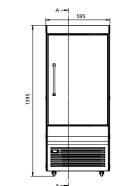

| NordicStar              | SV8 PI C | SV8 PI GD/SGD  | SV8 PI FC GD | SV8 PI C 45L/R |
|-------------------------|----------|----------------|--------------|----------------|
| External length (mm)    | 600, 900 | 600, 900, 1200 | 600          | 1200           |
| External height (mm)    | 1400     | 1400           | 1400         | 1400           |
| External depth (mm)     | 700      | 700            | 700          | 700            |
| Temperature range (°C)  | 3M2      | 3M0            | 3L1 / 3M0    | 3M0            |
| Refrigerants            | R290     | R290           | R290         | R290           |
| Energy efficiency class | C † D †  | BA             | C A          | BA             |