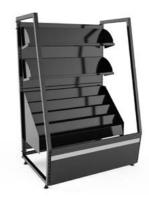

Maximise the refrigerated display area combining the energy efficient NordicStar SV8 refrigerated cabinets next to the ambient cabinet. The combination of refrigerated and ambient

shelving enables an impressive display possibilities for many brands and categories.

#### **OPTIONAL ACCESSORIES**

- Selection RAL colors
- Additional 3rd row of shelf incl.
   LED lighting and price ticket rail
- Customised branding
- Dry shelving options
- 2nd back wall
- Adjustable feet