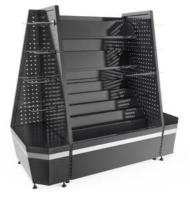

# Maximise display area possibilities

A versatile plug-in cabinet series that gives customers multiple points of contact, improving the sales.

NordicStar SV8 PI is a product line especially targeted for check-out area promotions. It offers a great combination of refrigerated cabinets and dry shelves with perfect product visibility units to ensure limitless possibilities for shopfittings.

Maximise the refrigerated display area combining the energy efficient NordicStar SV8 refrigerated cabinets next to the ambient cabinet. The combination of refrigerated and ambient

shelving enables an impressive display possibilities for many brands and categories.

#### **OPTIONAL ACCESSORIES**

- Selection RAL colors
- Additional 3rd row of shelf incl.
   LED lighting and price ticket rail
- Customised branding
- Dry shelving options
- 2nd back wall
- Adjustable feet