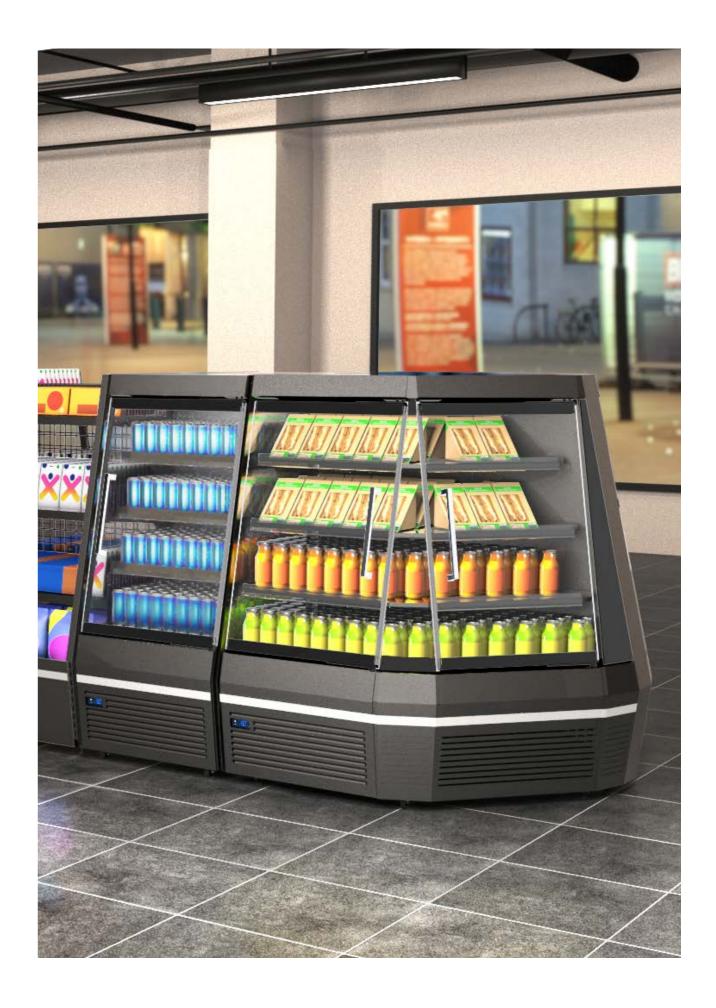

#### NordicStar SV8 PI 60-140-C-GD

NordicStar SV8 PI 60-140-C-GD

### NordicStar SV8 PI 90-140-C-GD

NordicStar SV8 PI 120-140-C-GD

**ACCESSORIES** 