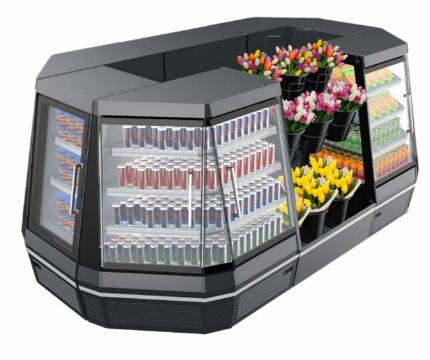

# Maximise display area possibilities

A versatile plug-in cabinet series that gives customers multiple points of contact, improving the sales.

NordicStar SV8 PI is a product line especially targeted for check-out area promotions. It offers a great combination of refrigerated cabinets and dry shelves with perfect product visibility units to ensure limitless possibilities for shopfittings.

Maximise the refrigerated display area combining the energy efficient NordicStar SV8 refrigerated cabinets next to the ambient cabinet. The combination of refrigerated and ambient

shelving enables an impressive display possibilities for many brands and categories.

#### CHOOSE NORDICSTAR SV8 PI FOR

- Large and attractive display surface area with wide range of models
- Attractive store layout with ambient shelving solutions
- Ergonomic height for more comfortable shopping and for loading the goods
- Designed for all product categories and for seasonal product offerings
- High quality cooling technology with natural refrigerant R290