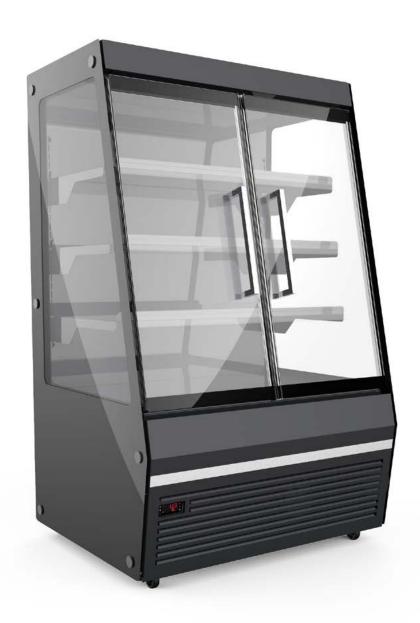

#### NordicStar SV8 PI 60-140-C-GD

NordicStar SV8 PI 60-140-C-GD

### NordicStar SV8 PI 90-140-C-GD

NordicStar SV8 PI 120-140-C-GD

**ACCESSORIES** 