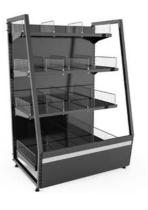

Maximise the refrigerated display area combining the energy efficient NordicStar SV8 refrigerated cabinets next to the ambient cabinet. The combination of refrigerated and ambient

shelving enables an impressive display possibilities for many brands and categories.

#### **OPTIONAL ACCESSORIES**

- Selection RAL colors
- Additional 3rd row of shelf incl.
   LED lighting and price ticket rail
- Customised branding
- Dry shelving options
- 2nd back wall
- Adjustable feet