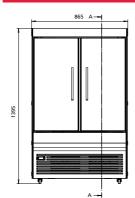

#### NordicStar SV8 PI 60-140-C-GD

NordicStar SV8 PI 60-140-C-GD

### NordicStar SV8 PI 90-140-C-GD

NordicStar SV8 PI 120-140-C-GD

**ACCESSORIES** 