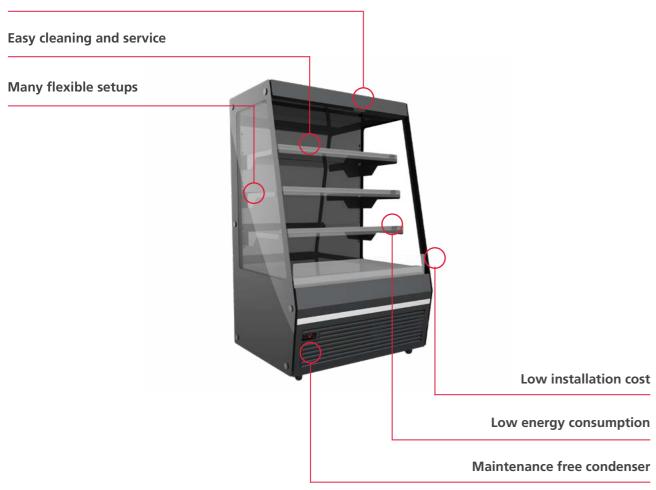

#### STANDARD EQUIPMENT

- Plug-in, automatic defrost water evaporation
- Fan assisted air-circulation
- LED lighting on canopy and shelf 6500K
- End walls panoramic glass
- 40mm price ticket rail
- Two shelves (0-10%)
- Two fixed wheels and two rotated wheels with brake

- Manual night blind
- Double glass doors (GD)
- Triple glass doors (F/FC GD)Dixell controller with Modbus-IF
- Solid end walls (F/FC GD)
- Maintenance free condenser
- Inside/outside colour: RAL 9005 black

#### **OPTIONAL ACCESSORIES**

- Selection RAL colors
- Additional 3rd row of shelf incl.
   LED lighting and price ticket rail
- Customised branding
- Dry shelving options
- 2nd back wall
- Adjustable feet