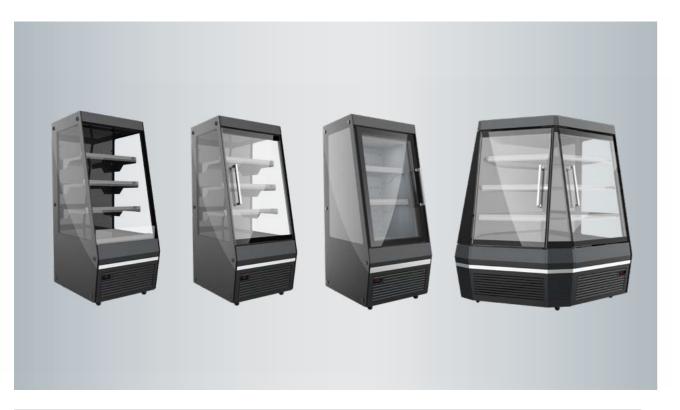

| NordicStar              | SV8 PI C | SV8 PI GD/SGD  | SV8 PI FC GD | SV8 PI C 45L/R |
|-------------------------|----------|----------------|--------------|----------------|
| External length (mm)    | 600, 900 | 600, 900, 1200 | 600          | 1200           |
| External height (mm)    | 1400     | 1400           | 1400         | 1400           |
| External depth (mm)     | 700      | 700            | 700          | 700            |
| Temperature range (°C)  | 3M2      | 3M0            | 3L1 / 3M0    | 3M0            |
| Refrigerants            | R290     | R290           | R290         | R290           |
| Energy efficiency class | C † D †  | BA             | C A          | BA             |

#### NordicStar SV8 PI 60-140-C-GD

NordicStar SV8 PI 60-140-C-GD

### NordicStar SV8 PI 90-140-C-GD

NordicStar SV8 PI 120-140-C-GD

**ACCESSORIES** 