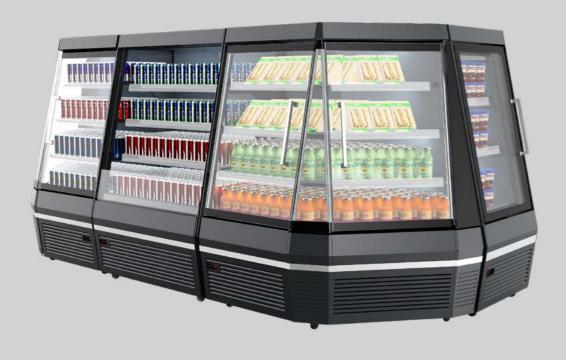

# Maximise display area possibilities

A versatile plug-in cabinet series that gives customers multiple points of contact, improving the sales.

NordicStar SV8 PI is a product line especially targeted for check-out area promotions. It offers a great combination of refrigerated cabinets and dry shelves with perfect product visibility units to ensure limitless possibilities for shopfittings.

Maximise the refrigerated display area combining the energy efficient NordicStar SV8 refrigerated cabinets next to the ambient cabinet. The combination of refrigerated and ambient

shelving enables an impressive display possibilities for many brands and categories.