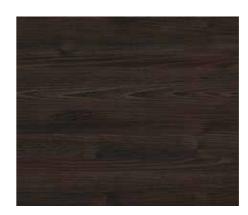

### WOOD

Polar Aland Pine

Light Lakeland Acacia

Natural Nebraska Oak

Natural Bardolino Oak

Black-Brown Thermo Oak

Vicenza Oak

Natural Hamilton Oak

Grey Corbridge Oak

Natural Halifax Oak

Olivier de Séville

Primitive oak