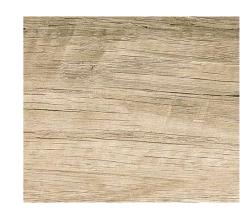

### WOOD

Polar Aland Pine

Light Lakeland Acacia

Natural Nebraska Oak

Natural Bardolino Oak

Black-Brown Thermo Oak

Vicenza Oak

Natural Hamilton Oak

Grey Corbridge Oak

Natural Halifax Oak

Olivier de Séville

Primitive oak