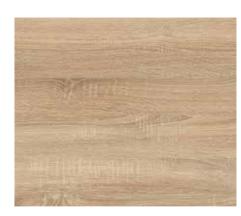

### WOOD

Polar Aland Pine

Light Lakeland Acacia

Natural Nebraska Oak

Natural Bardolino Oak

Black-Brown Thermo Oak

Vicenza Oak

Natural Hamilton Oak

Grey Corbridge Oak

Natural Halifax Oak

Olivier de Séville

Primitive oak