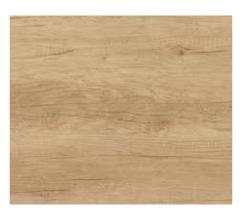

### WOOD

Polar Aland Pine

Light Lakeland Acacia

Natural Nebraska Oak

Natural Bardolino Oak

Black-Brown Thermo Oak

Vicenza Oak

Natural Hamilton Oak

Grey Corbridge Oak

Natural Halifax Oak

Olivier de Séville

Primitive oak