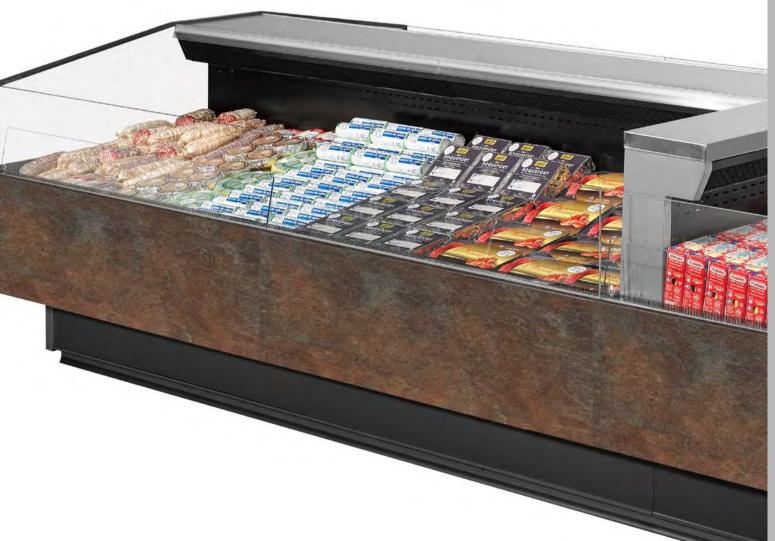

## Silk Narrow REMOTE

Is available in

**Self-service** version

**Loading Line:** 

235mm

1 Depth:

MODULAR (M)

#### **Useful Depth:**

830mm display shelf (each side) on linear cabinet

850mm display shelf on end of island

#### 4 Lengths

1250 – 1875 2500 – 3750 mm

End of line