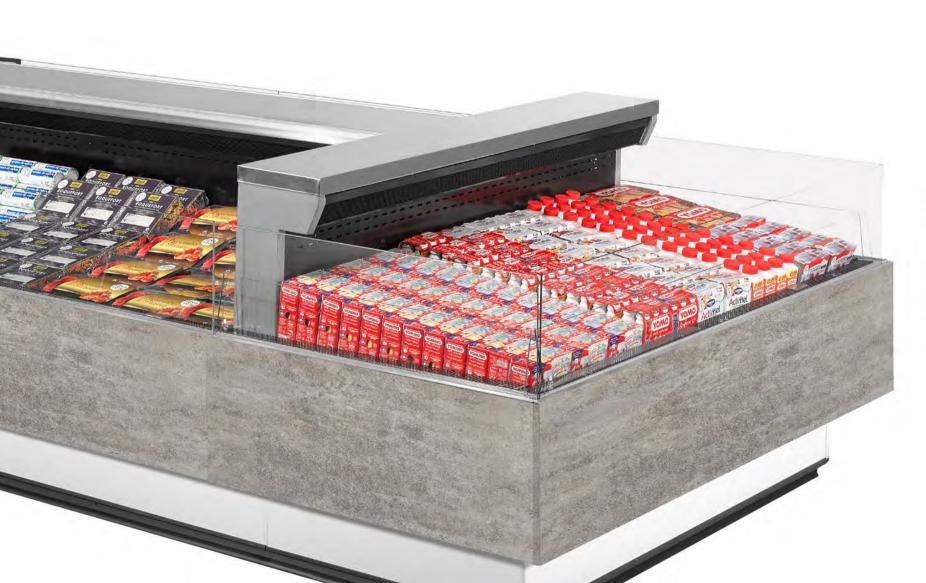

#### Dualio Modular Max REMOTE

Is available in

**Self-service** version

**Loading Line:** 

365mm

1 Depth:

MODULAR (M)

#### **Useful Depth:**

830mm display shelf (each side) on linear cabinet

850mm display shelf on end of island

#### 4 Lengths

1250 – 1875

2500 – 3750 mm

End of line