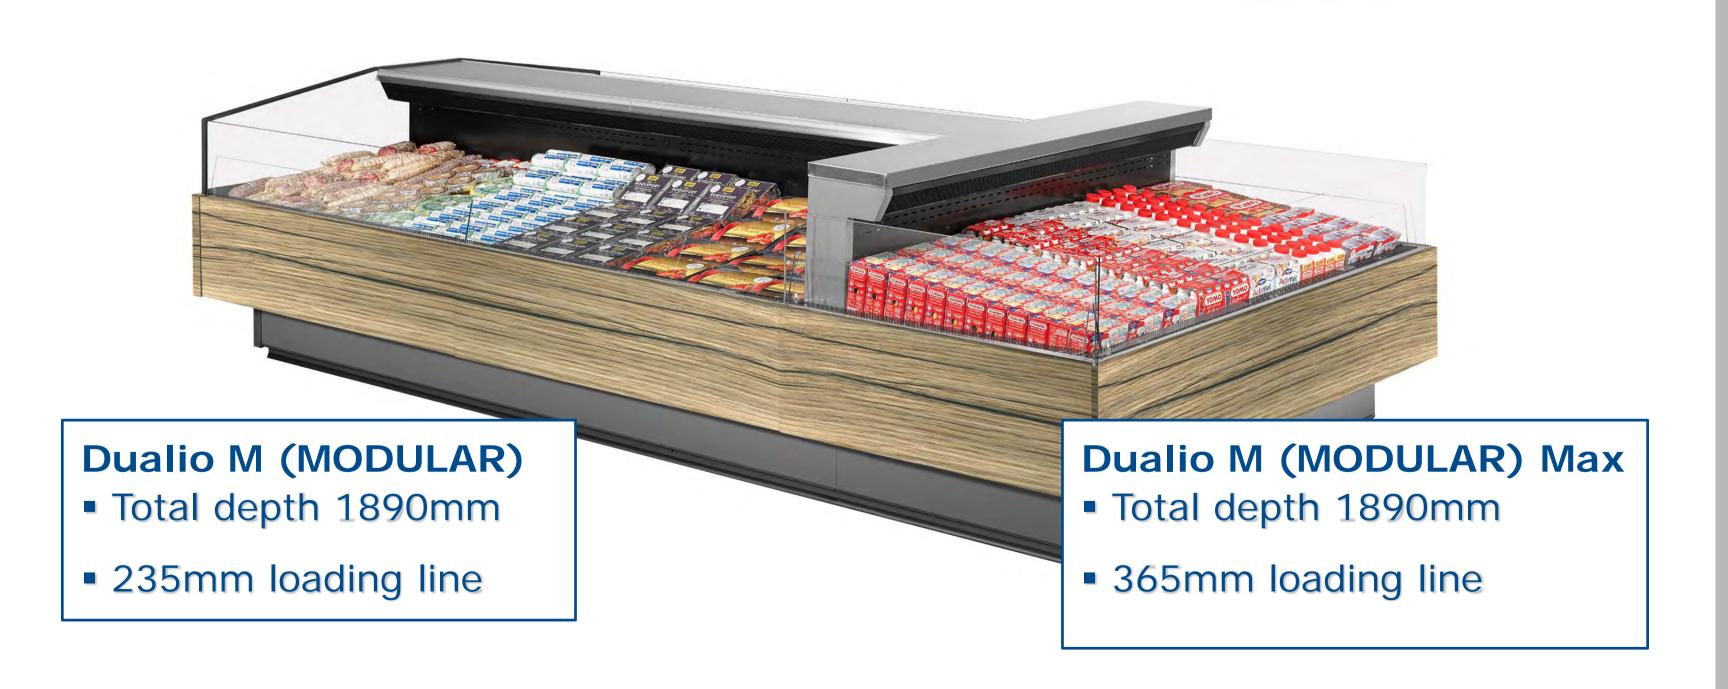

## Silk Narrow REMOTE

Is available in

**Self-service** version

**Loading Line:** 

235mm

1 Depth:

MODULAR (M)

#### **Total Depth:**

1890 mm (without bumper-rail)

1950 mm (with bumper-rail)

#### Dualio Modular Max REMOTE

Is available in

**Self-service** version

**Loading Line:** 

365mm

1 Depth:

MODULAR (M)