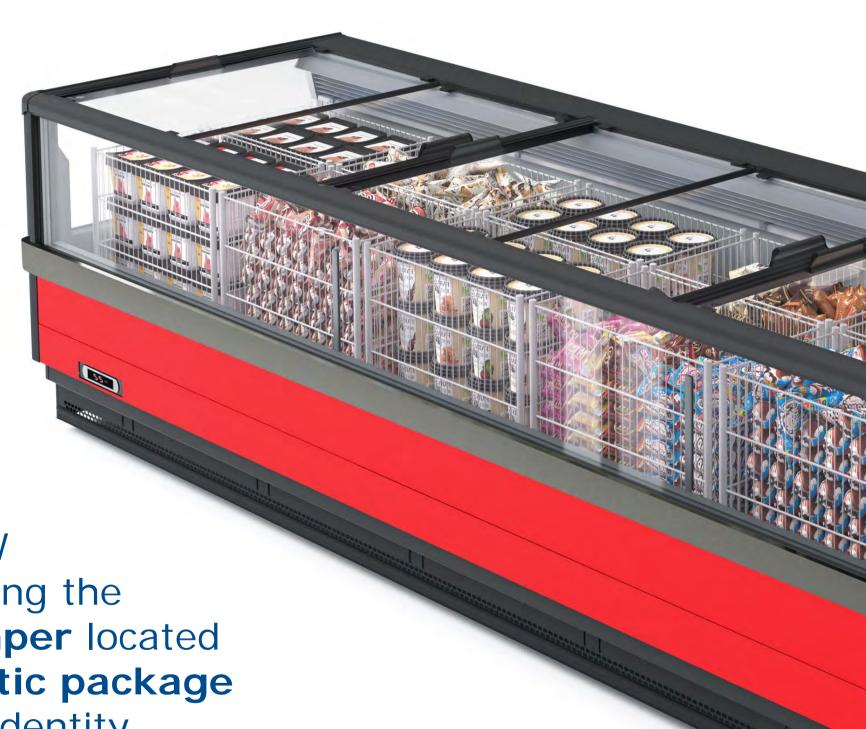

On top of those great features, Agora SW offers several aesthetics as option including the advance brushed stainless steel bumper located below the glass and a complete aesthetic package RAL 7016 matching with retailers shop identity.

#### **Bumpers**

Brushed stainless steel or without

Bonnet Névé