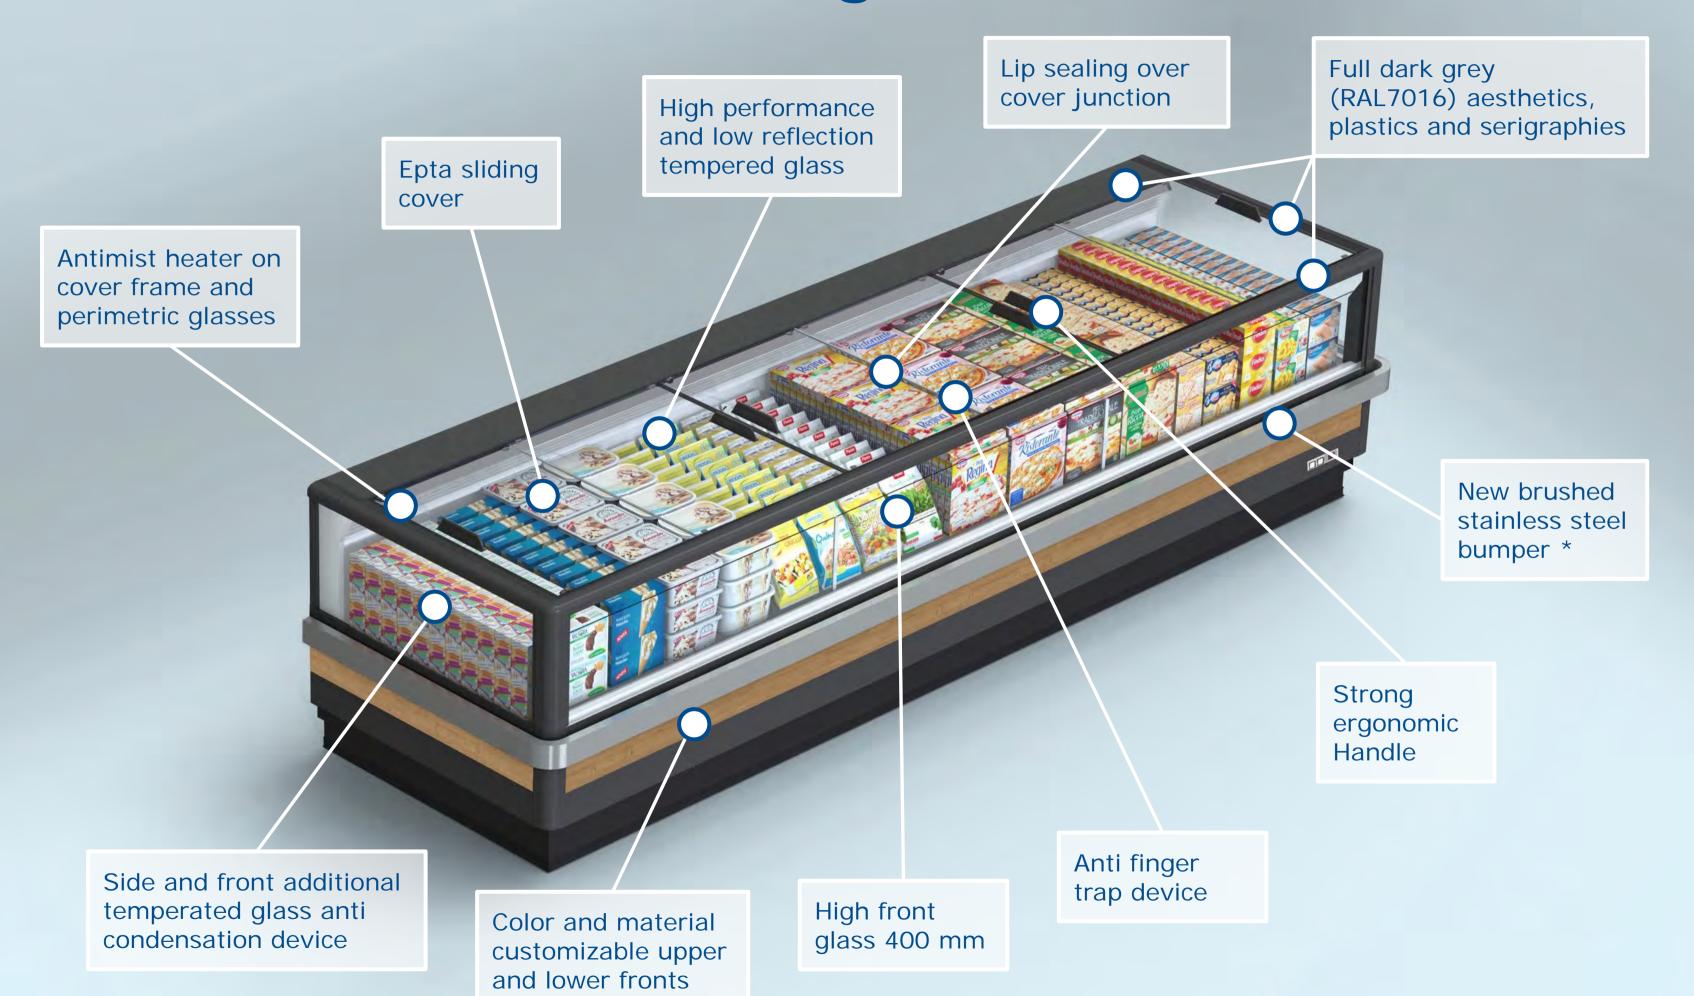

# Agora SW

# Product at a glance

\* Optional

On top of those great features, Agora SW offers several aesthetics as option including the advance brushed stainless steel bumper located below the glass and a complete aesthetic package RAL 7016 matching with retailers shop identity.

# Main advantages

Three new aesthetics matching with your brand identity

High reliability straight sliding cover made for the duration

Reinforced behaviour against condensation thanks to appropriate antimist devices

Optimum 3L1@-32°C cooling performance ideal for Ice Cream display

**Excellence of the Epta glass transparency** for a perfect goods exposure

Wide merchandising offer helping to boost your sales

Fast cleaning reducing the working load of your staff