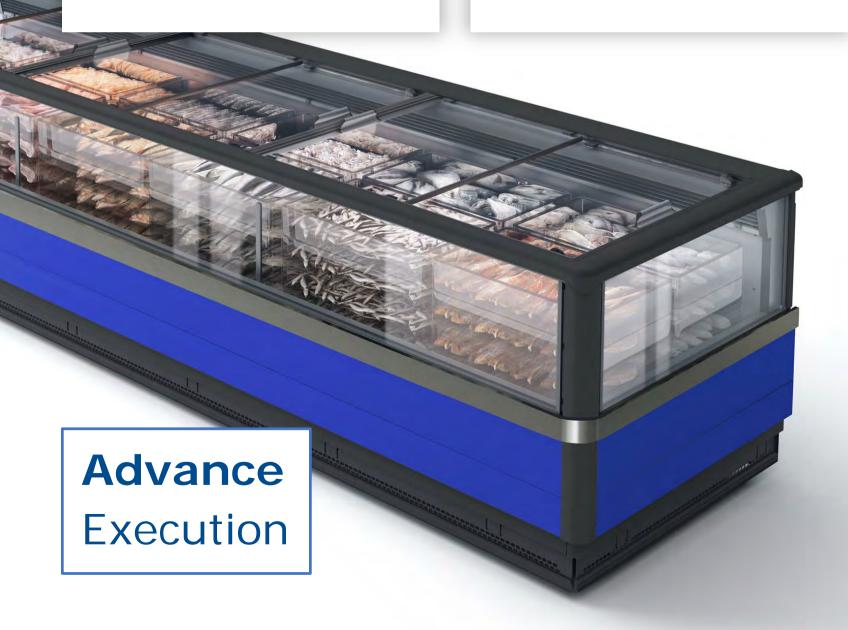

Agora SW GranFit Offer

## An alternative way to display frozen food

Agora SW is the Bonnet Névé well freezer line offering an alternative way to display frozen food as a complement to push curved cover versions.

Especially optimized for impulse ice cream or self-service frozen sea food Agora SW is the perfect ally to diversify your frozen area by adjusting the cabinet features to the type of food our customer like to display in it.

## An alternative way to display frozen food

New straight sliding covers combining simultaneously robustness, high transparency and increased resistance to condensation.

This technical achievement offers all the benefits of the **Epta's superior merchandising** together with the **assurance of a design made for the long run**.

On top of those great features, Agora SW offers several aesthetics as option including the advance brushed stainless steel bumper located below the glass and a complete aesthetic package RAL 7016 matching with retailers shop identity.