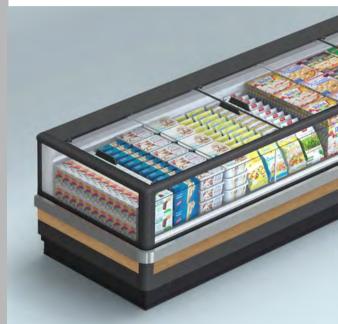

## An alternative way to display frozen food

Agora SW is the Bonnet Névé well freezer line offering an alternative way to display frozen food as a complement to push curved cover versions.

Especially optimized for impulse ice cream or self-service frozen sea food Agora SW is the perfect ally to diversify your frozen area by adjusting the cabinet features to the type of food our customer like to display in it.

## An alternative way to display frozen food

New straight sliding covers combining simultaneously robustness, high transparency and increased resistance to condensation.

This technical achievement offers all the benefits of the **Epta's superior merchandising** together with the **assurance of a design made for the long run**.