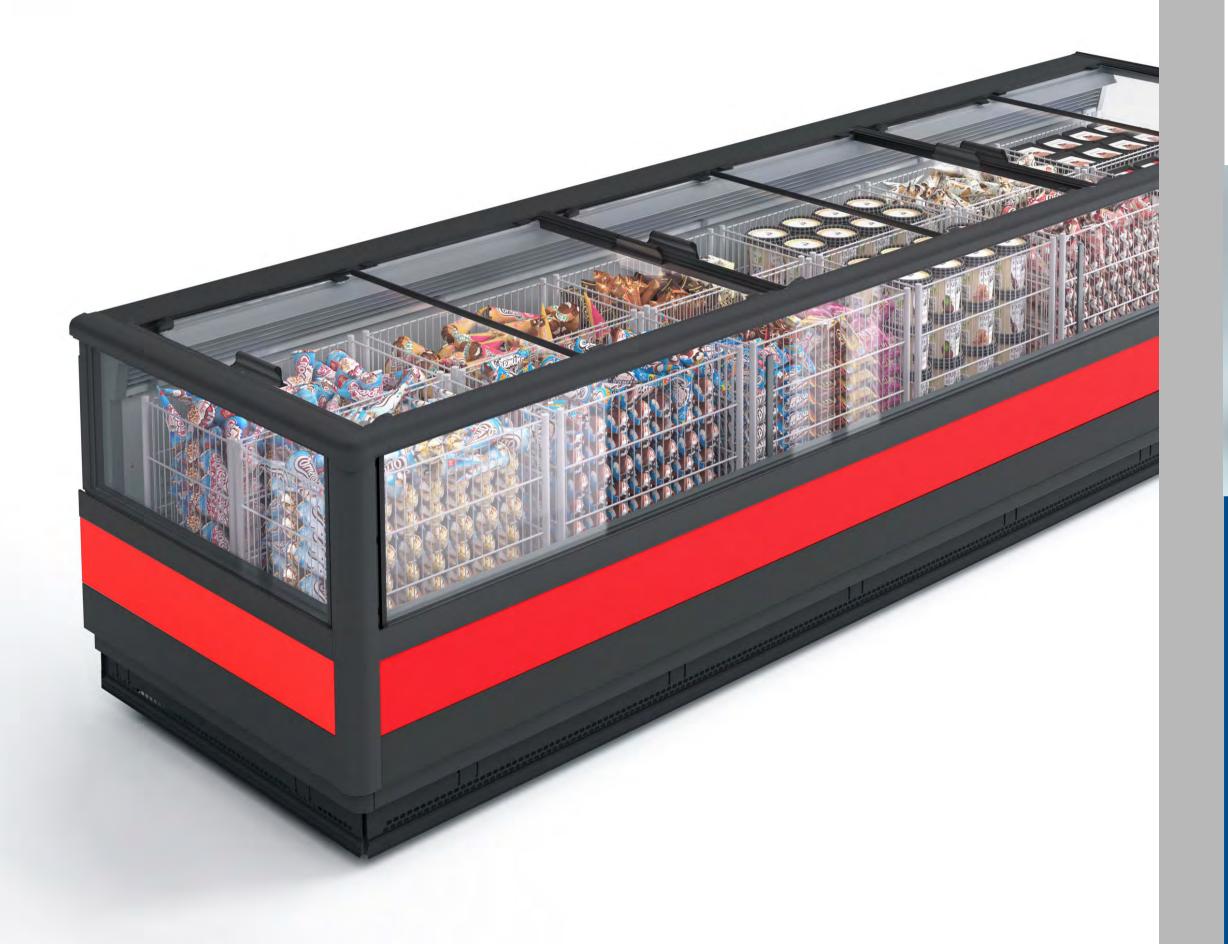

# Main advantages

Three new aesthetics matching with your brand identity

High reliability straight sliding cover made for the duration

Reinforced behaviour against condensation thanks to appropriate antimist devices

Optimum 3L1@-32°C cooling performance ideal for Ice Cream display

**Excellence of the Epta glass transparency** for a perfect goods exposure

Wide merchandising offer helping to boost your sales

Fast cleaning reducing the working load of your staff