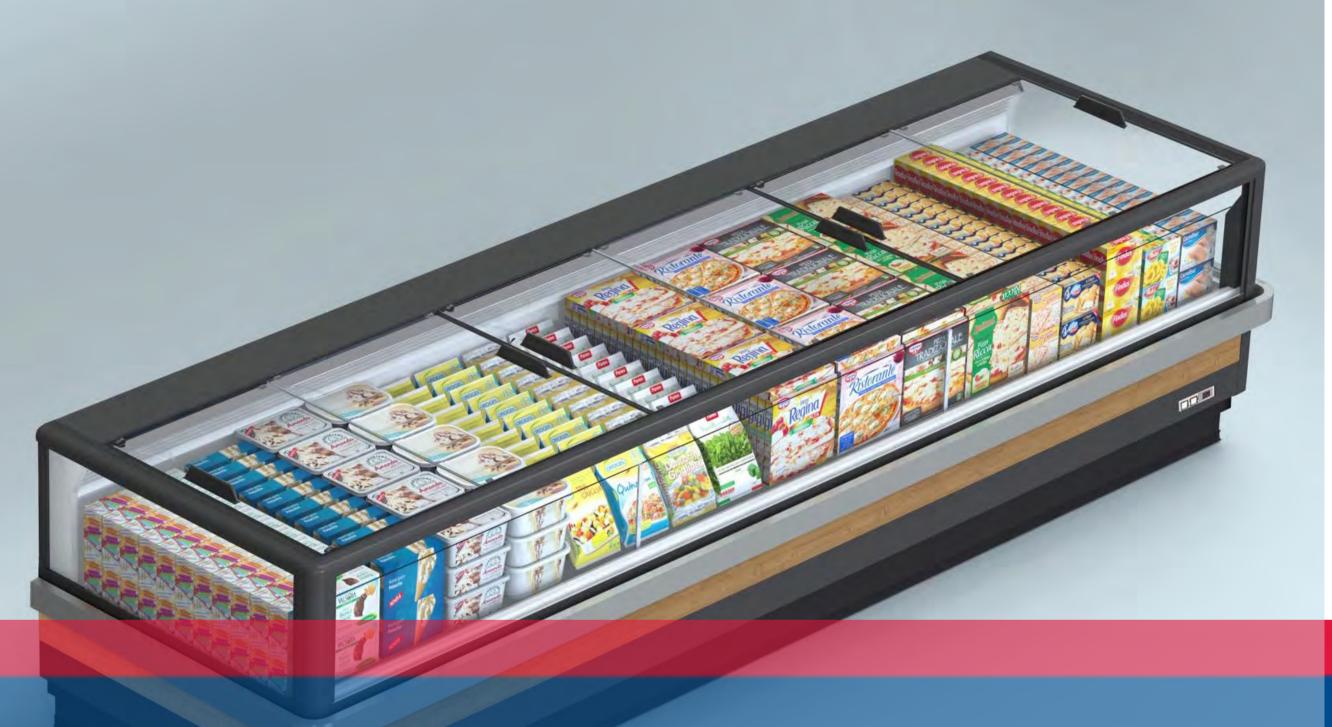

## An alternative way to display frozen food

Agora SW is the Bonnet Névé well freezer line offering an alternative way to display frozen food as a complement to push curved cover versions.

Especially optimized for impulse ice cream or self-service frozen sea food Agora SW is the perfect ally to diversify your frozen area by adjusting the cabinet features to the type of food our customer like to display in it.

## An alternative way to display frozen food

New straight sliding covers combining simultaneously robustness, high transparency and increased resistance to condensation.

This technical achievement offers all the benefits of the **Epta's superior merchandising** together with the **assurance of a design made for the long run**.

On top of those great features, Agora SW offers several aesthetics as option including the advance brushed stainless steel bumper located below the glass and a complete aesthetic package RAL 7016 matching with retailers shop identity.