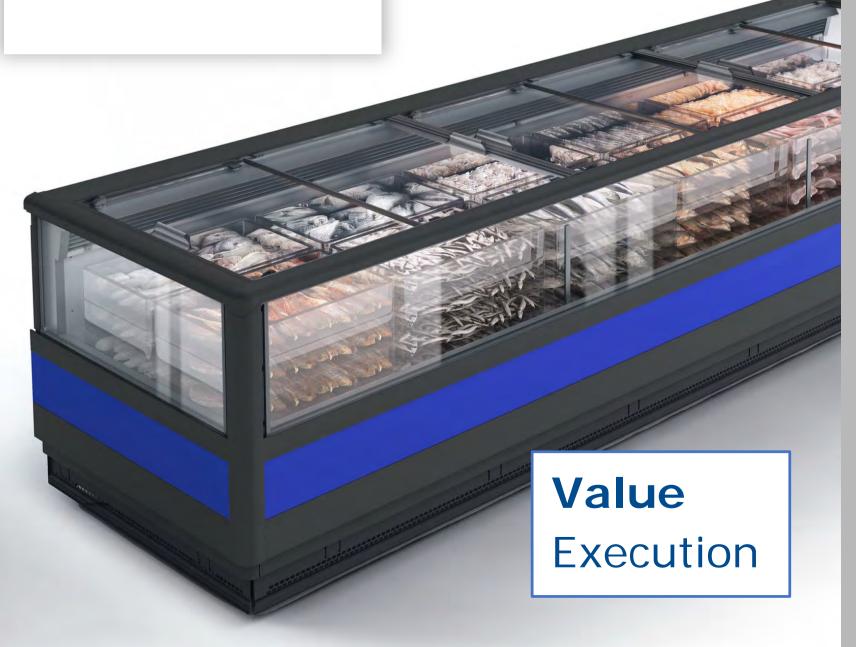

Agora SW GranFit Offer

## An alternative way to display frozen food

Agora SW is the Bonnet Névé well freezer line offering an alternative way to display frozen food as a complement to push curved cover versions.

Especially optimized for impulse ice cream or self-service frozen sea food Agora SW is the perfect ally to diversify your frozen area by adjusting the cabinet features to the type of food our customer like to display in it.

## An alternative way to display frozen food

New straight sliding covers combining simultaneously robustness, high transparency and increased resistance to condensation.

This technical achievement offers all the benefits of the **Epta's superior merchandising** together with the **assurance of a design made for the long run**.

On top of those great features, Agora SW offers several aesthetics as option including the advance brushed stainless steel bumper located below the glass and a complete aesthetic package RAL 7016 matching with retailers shop identity.