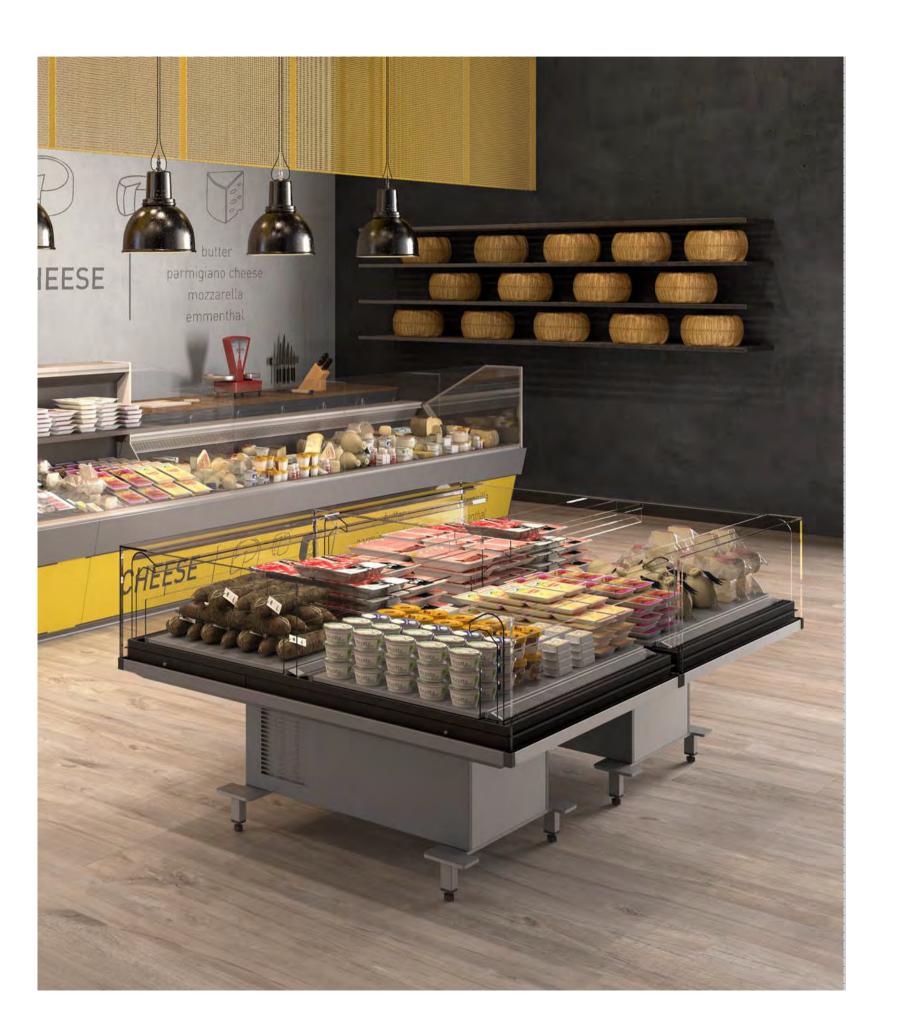

## Overview Product at a glance

LATITUDE is the top notch Counter in the Bonnet Névé range of integral units.

Highly transparent, robust, efficient, optimized for environmental sustainability, equipped with natural refrigerant, built-in reliability thanks to the "maintenance free" condenser, LATITUDE provides the best versatility within a store and excellent food preservation.









# Overview Product range





Self-service, Closed self-service with sliding doors in glass, Semi-vertical, Double Chest, Maxi, Serve-over and Serve-over Hot Table; with single cabinet, multiplexed, coupled or back to back layout configurations.







## Overview Product at a glance - LS









## Overview Product at a glance - SV









## Overview

## Product at a glance - Double









## Overview Product at a glance - Serve Over









## Overview Technical Features



## New Stage Counter's main technical features and advantages:

High Efficiency Fans

Led lighting (where available) Electronic Control

Natural Refrigerant: Propane (R290)

Single glass for frontal/rear glasses -Epta Adamant for lateral sidewalls

Fan inversion system (where available)

Automatic Defros