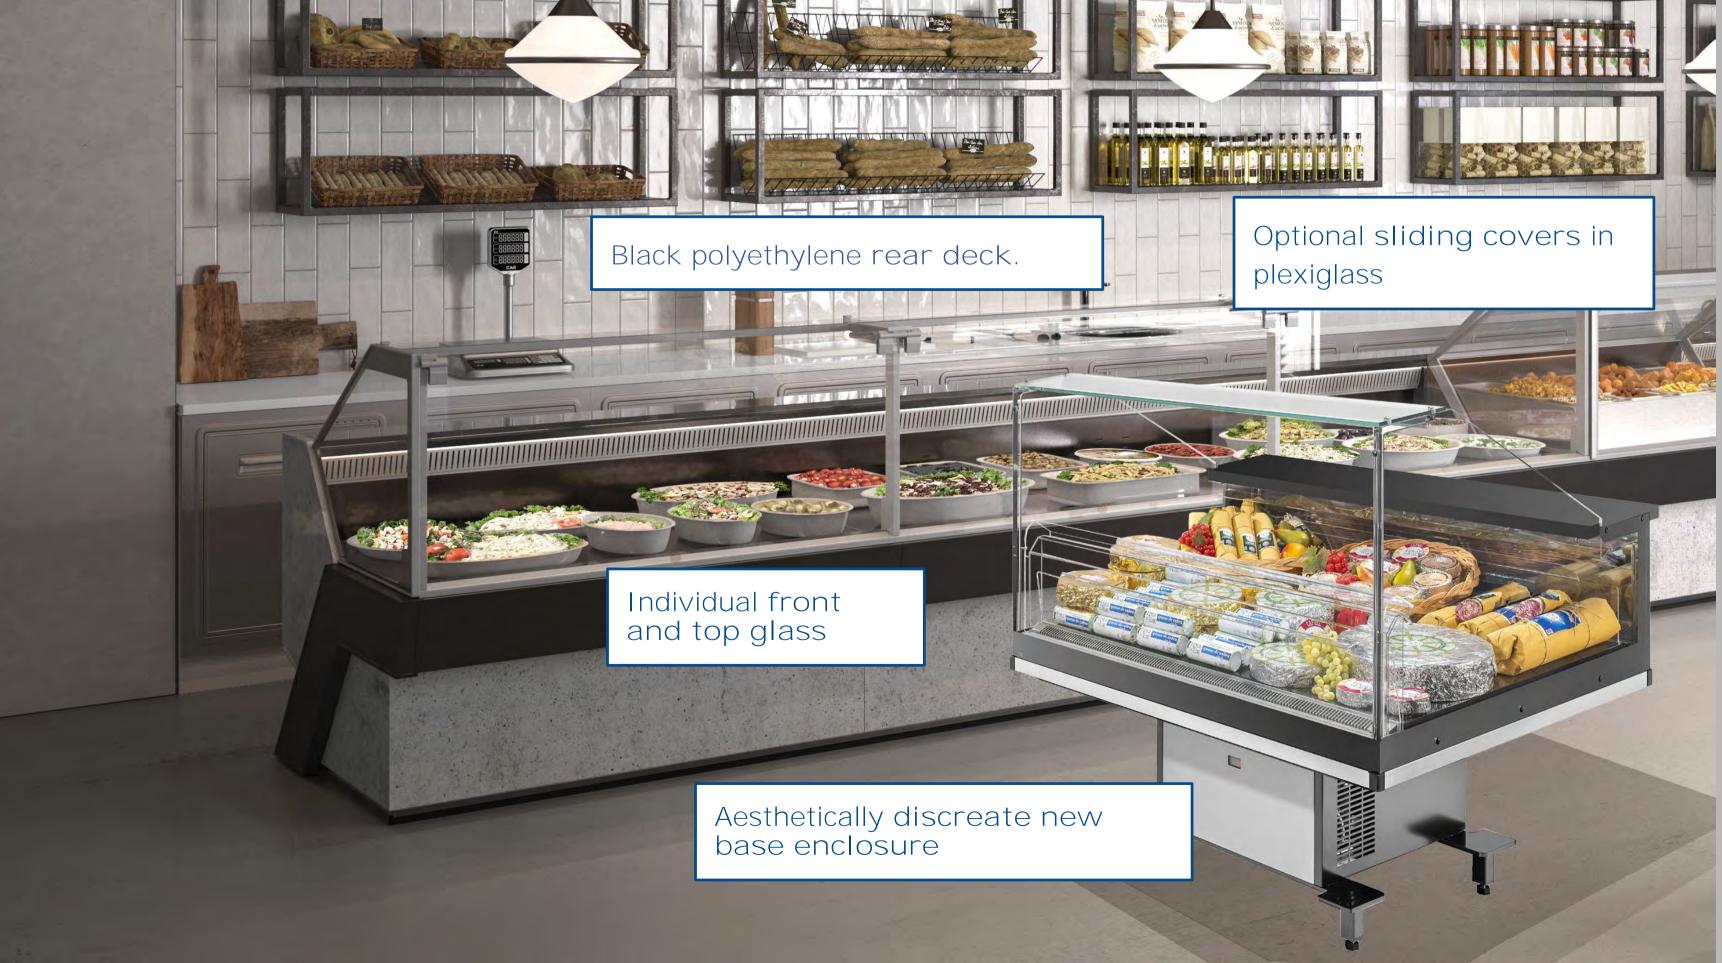

ITUDE is the top notch Counter in the Bonnet Névé range of integral units.

Highly transparent, robust, efficient, optimized for environmental sustainability, equipped with natural refrigerant, built-in reliability thanks to the "maintenance free" condenser, LATITUDE provides the best versatility within a store and excellent food preservation.









# Overview Product range





Self-service, Closed self-service with sliding doors in glass, Semi-vertical, Double Chest, Maxi, Serve-over and Serve-over Hot Table; with single cabinet, multiplexed, coupled or back to back layout configurations.







## Overview Product at a glance - LS









## Overview Product at a glance - SV









## Overview

## Product at a glance - Double









## Overview Product at a glance - Serve Over









## Overview Technical Features



## New Stage Counter's main technical features and advantages:

High Efficiency Fans

Led lighting (where available) Electronic Control

Natural Refrigerant: Propane (R290)

Single glass for frontal/rear glasses -Epta Adamant for lateral sidewalls

Fan inversion system (where available)

Automatic Defrost: hot gas

Coated evaporator as option

Maintenance Free Condenser

Performance: 3MO - 3M1 - 3M2

LS model available in two depths, and Maxi version

Latitude

PRODUCT OVERVIEW





## www.bonnetneve.com







Epta France S.A. participates in the ECC programme for: Refrigerated display cabinets (RDC).
Check ongoing validity of certificate online: www.eurovent-certification.com

or using www. certiflash.com