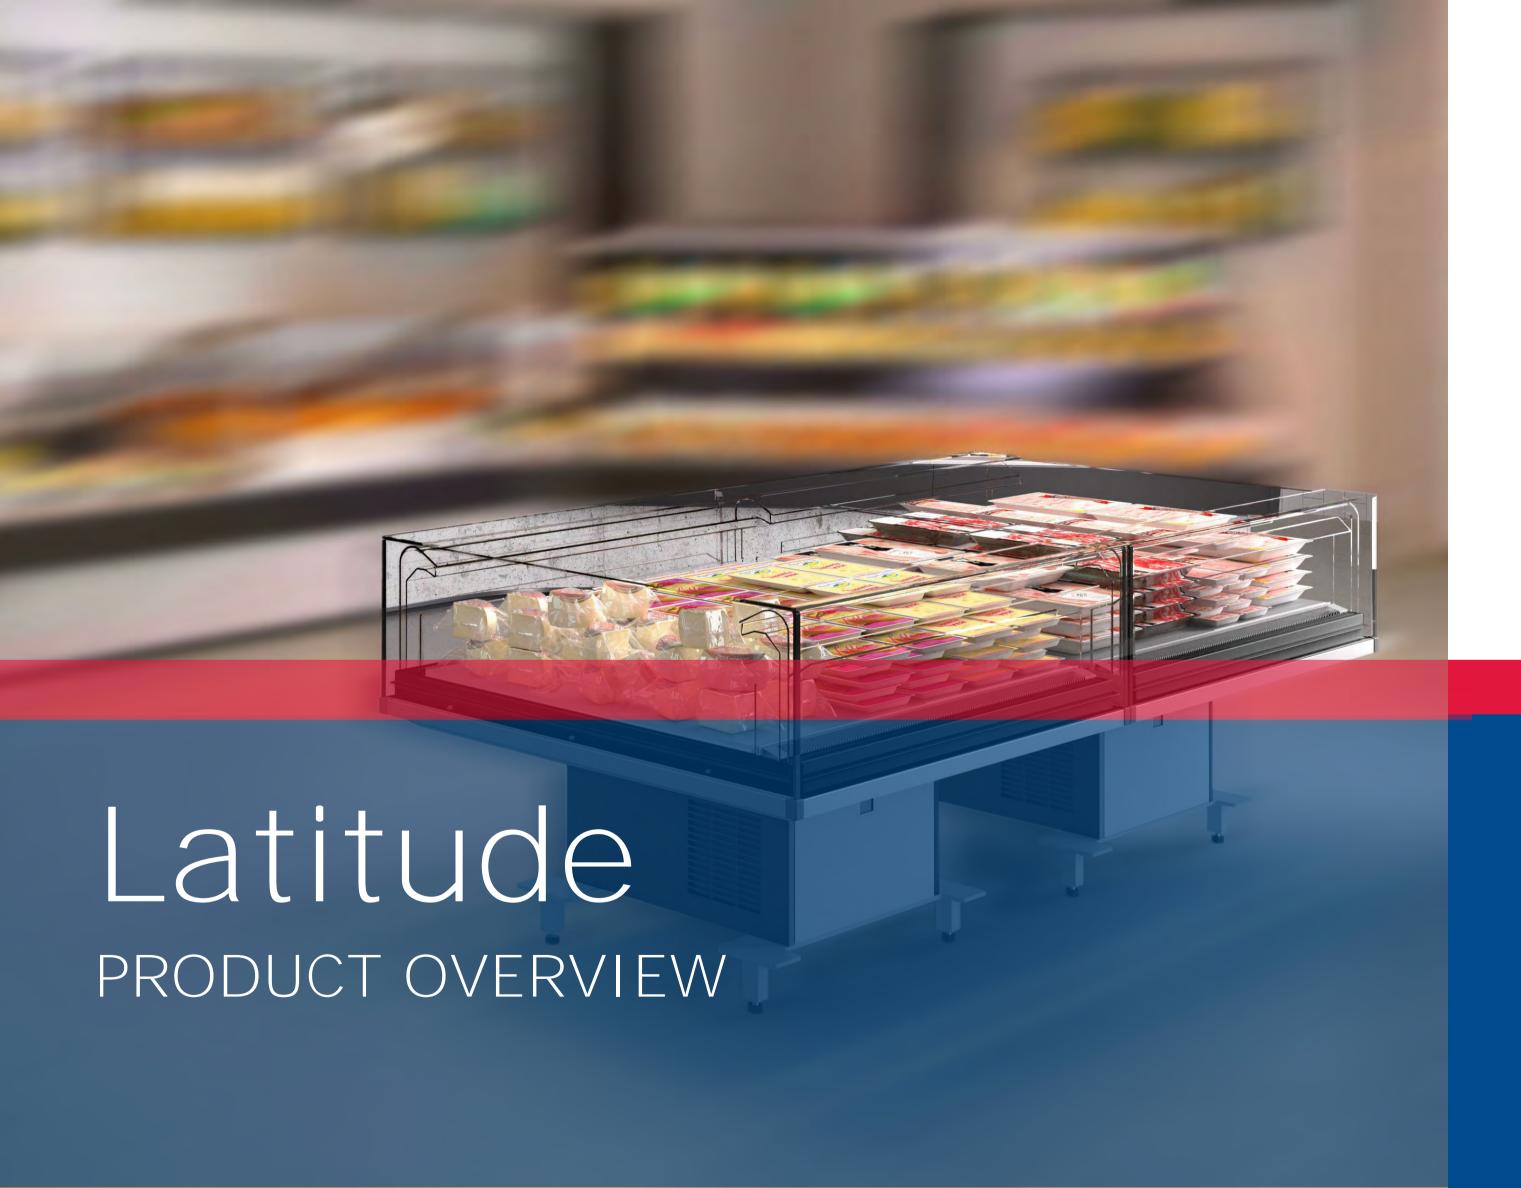

## Overview Product at a glance

LATITUDE is the top notch Counter in the Bonnet Névé range of integral units.

Highly transparent, robust, efficient, optimized for environmental sustainability, equipped with natural refrigerant, built-in reliability thanks to the "maintenance free" condenser, LATITUDE provides the best versatility within a store and excellent food preservation.

PRODUCT OVERVIEW