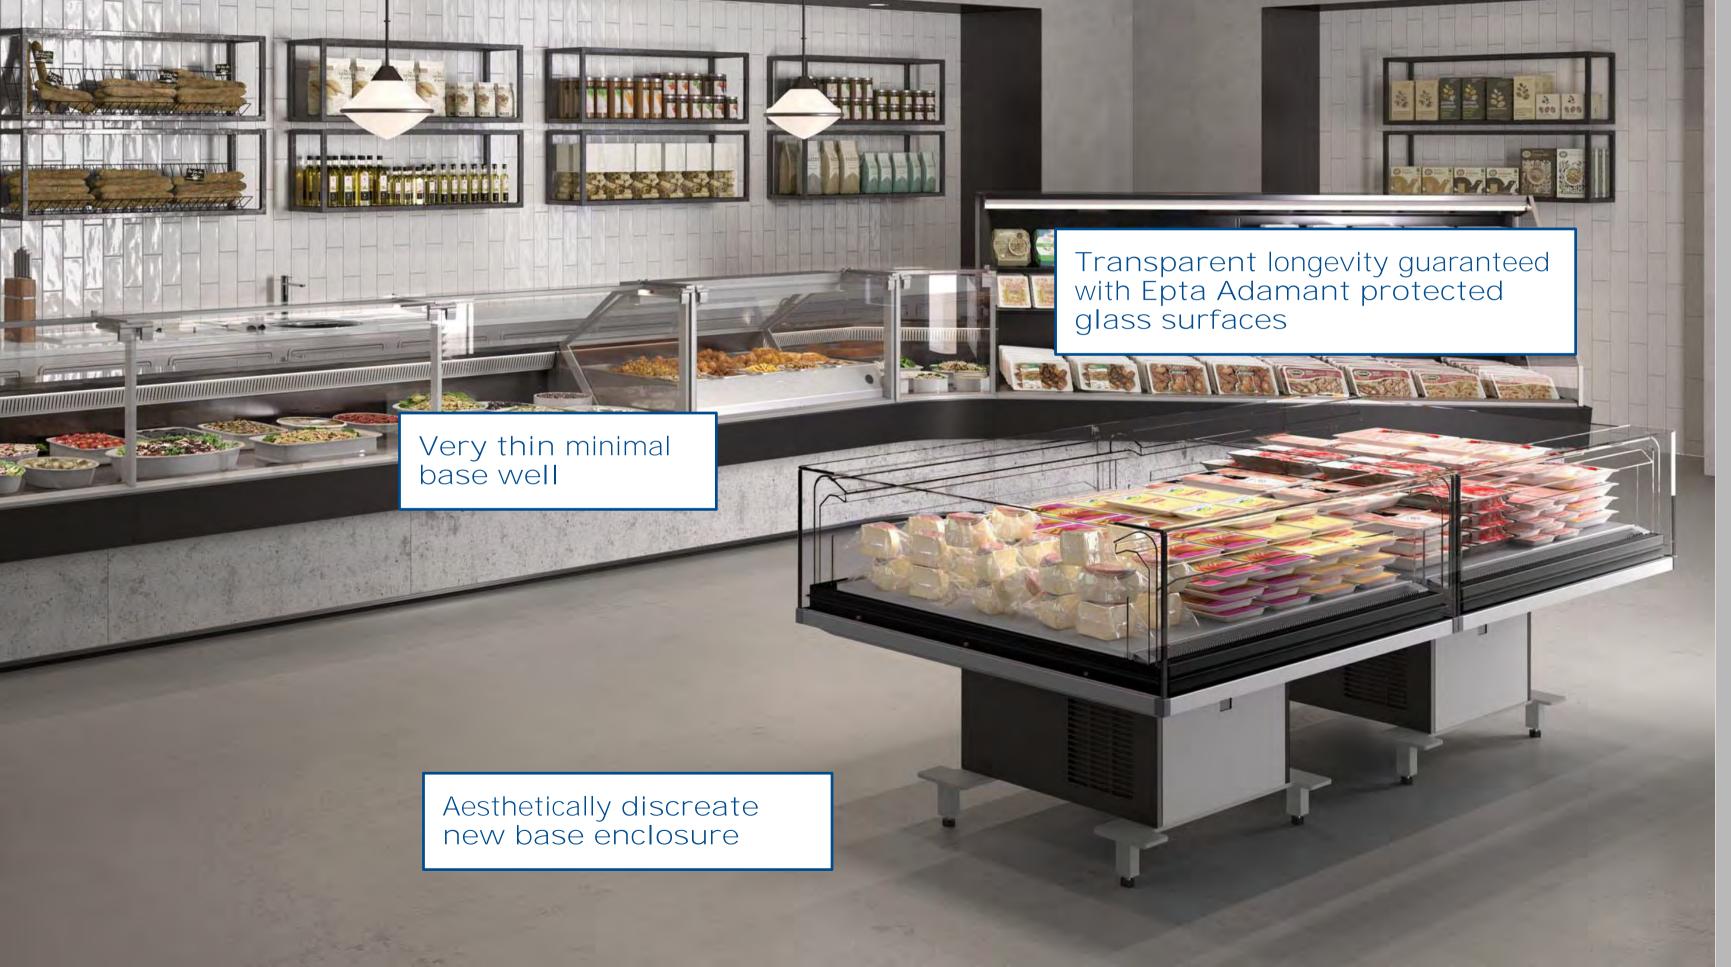

## Overview Product at a glance

LATITUDE is the top notch Counter in the Bonnet Névé range of integral units.

Highly transparent, robust, efficient, optimized for environmental sustainability, equipped with natural refrigerant, built-in reliability thanks to the "maintenance free" condenser, LATITUDE provides the best versatility within a store and excellent food preservation.

## New Stage Counter's main technical features and advantages:

High Efficiency Fans

Led lighting (where available) Electronic Control

Natural Refrigerant: Propane (R290)

Single glass for frontal/rear glasses -Epta Adamant for lateral sidewalls

Fan inversion system (where available)

Automatic Defrost: hot gas

Coated evaporator as option

Maintenance Free Condenser

Performance: 3MO - 3M1 - 3M2

LS model available in two depths, and Maxi version

Latitude