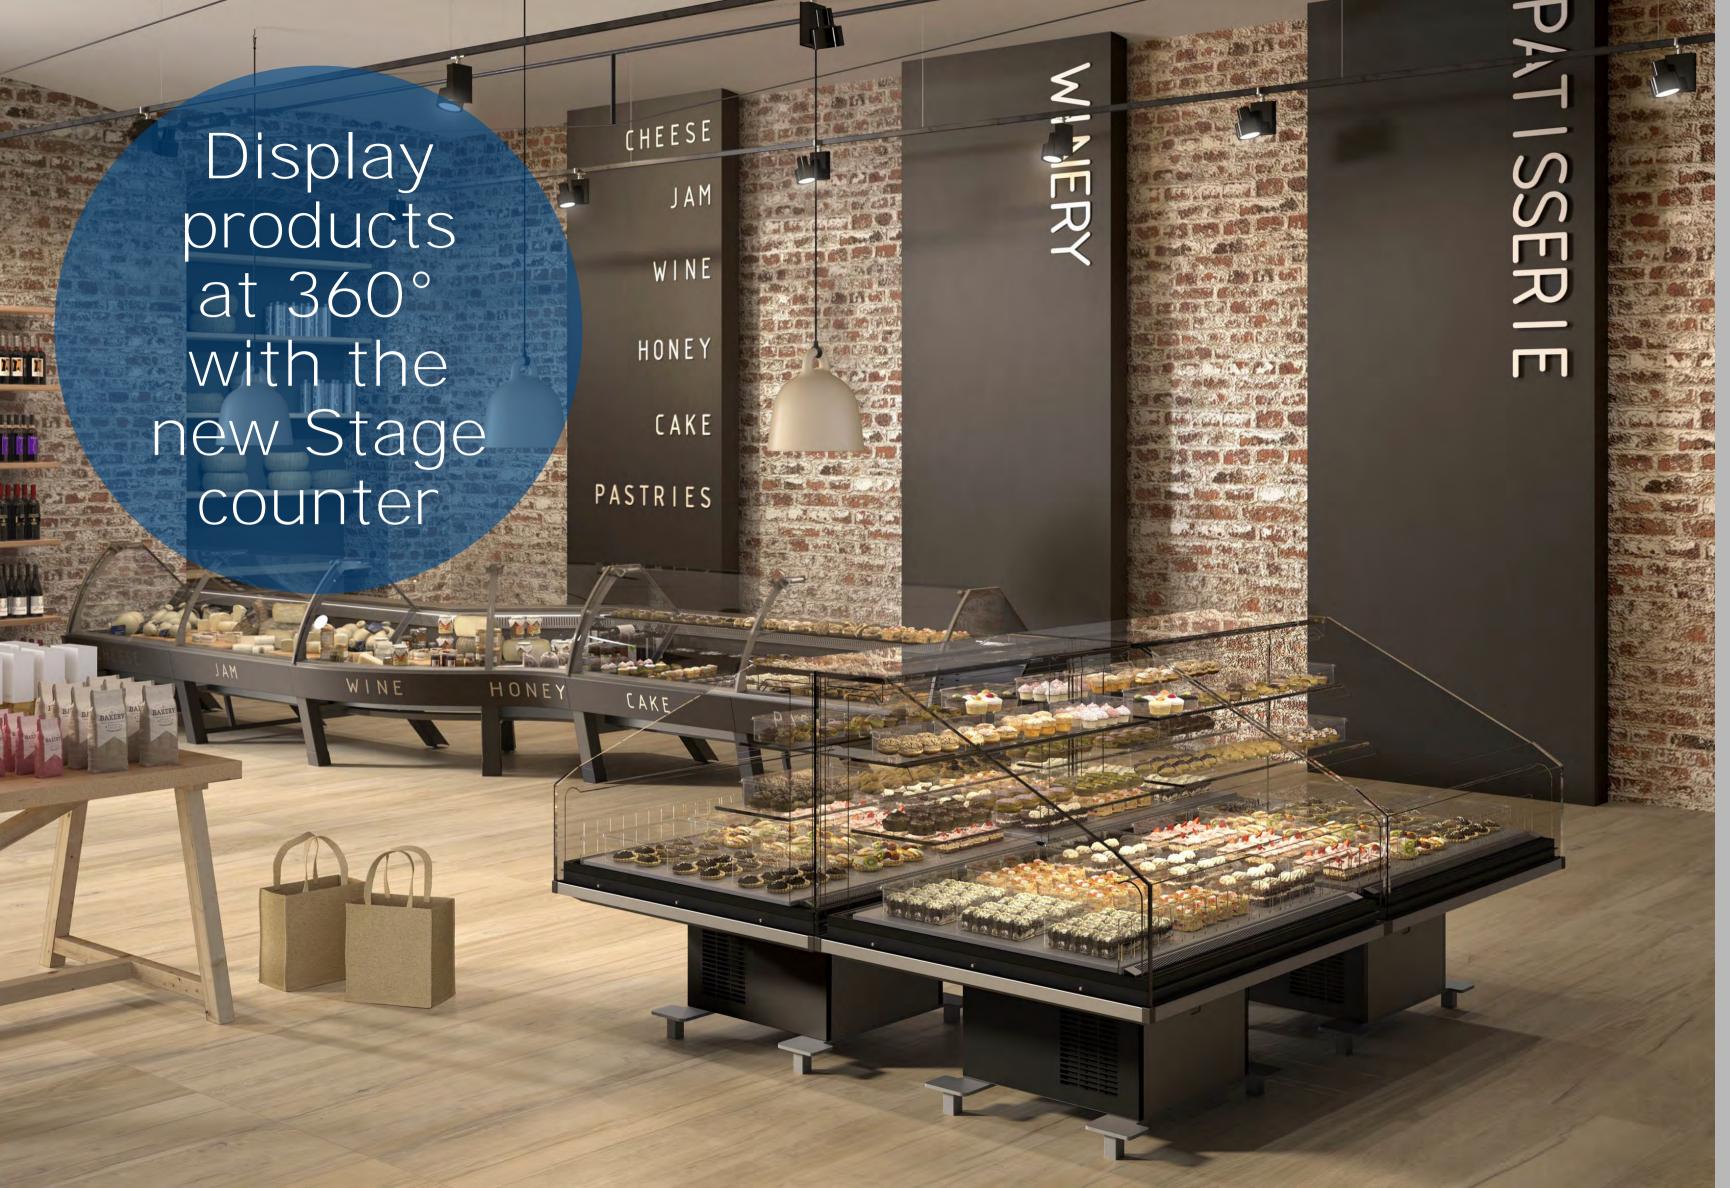

## New Stage Counter's main technical features and advantages:

High Efficiency Fans

Led lighting (where available) Electronic Control

Natural Refrigerant: Propane (R290)

Single glass for frontal/rear glasses -Epta Adamant for lateral sidewalls

Fan inversion system (where available)

Automatic Defrost: hot gas

Coated evaporator as option

Maintenance Free Condenser

Performance: 3MO - 3M1 - 3M2

LS model available in two depths, and Maxi version

Latitude