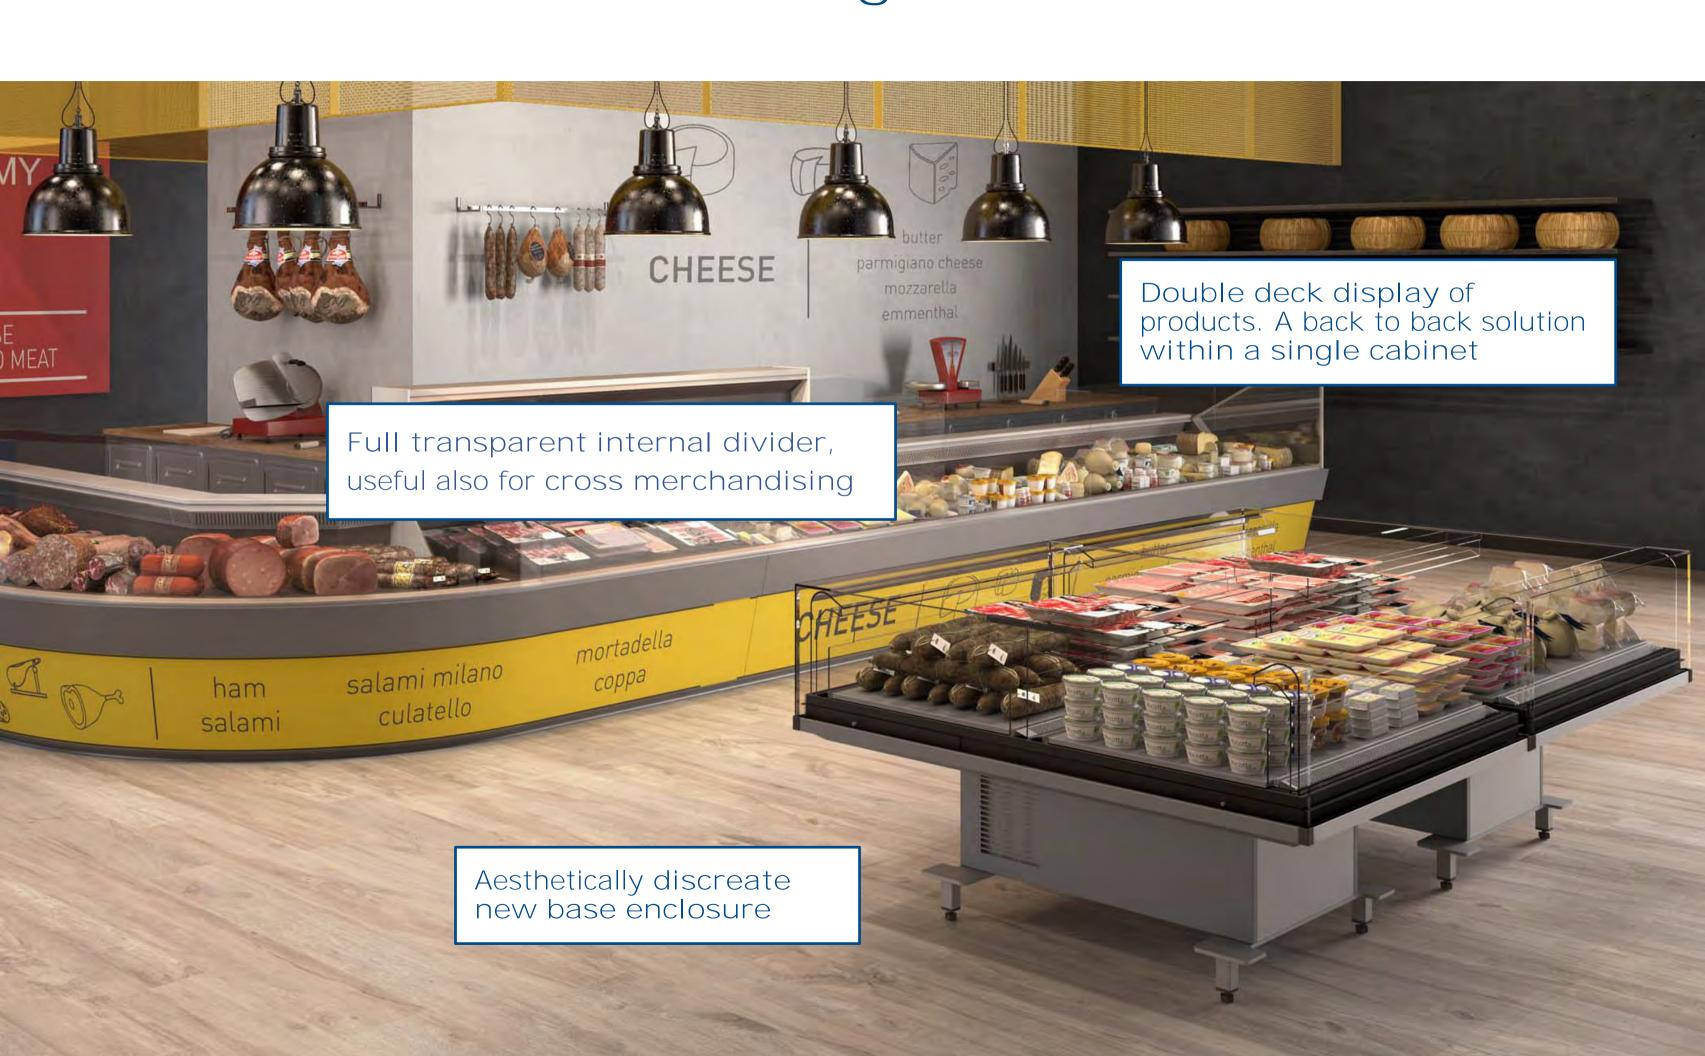

## Overview Product at a glance

LATITUDE is the top notch Counter in the Bonnet Névé range of integral units.

Highly transparent, robust, efficient, optimized for environmental sustainability, equipped with natural refrigerant, built-in reliability thanks to the "maintenance free" condenser, LATITUDE provides the best versatility within a store and excellent food preservation.









# Overview Product range





Self-service, Closed self-service with sliding doors in glass, Semi-vertical, Double Chest, Maxi, Serve-over and Serve-over Hot Table; with single cabinet, multiplexed, coupled or back to back layout configurations.







## Overview Product at a glance - LS









## Overview Product at a glance - SV









## Overview

## Product at a glance - Double









## Overview Product at a glance - Serve Over









## Overview Technical Features



## New Stage Counter's main technical features and advantages:

High Efficiency Fans

Led lighting (where available) Electronic Control

Natural Refrigerant: Propane (R290)

Single glass for frontal/rear glasses -Epta Adamant for lateral sidewalls

Fan inversion system (where available)

Automatic Defrost: hot gas

Coated evaporator as option

Maintenance Free Condenser

Performance: 3MO - 3M1 - 3M2

LS model available in two depths, and Maxi version

Latitude

PRODUCT OVERVIEW





## www.bonnetneve.com







Epta France S.A. participates in the ECC programme for: Refrigerated display cabinets (RDC).
Check ongoing validity of certificate online: www.eurovent-certification.com

or using www. ce