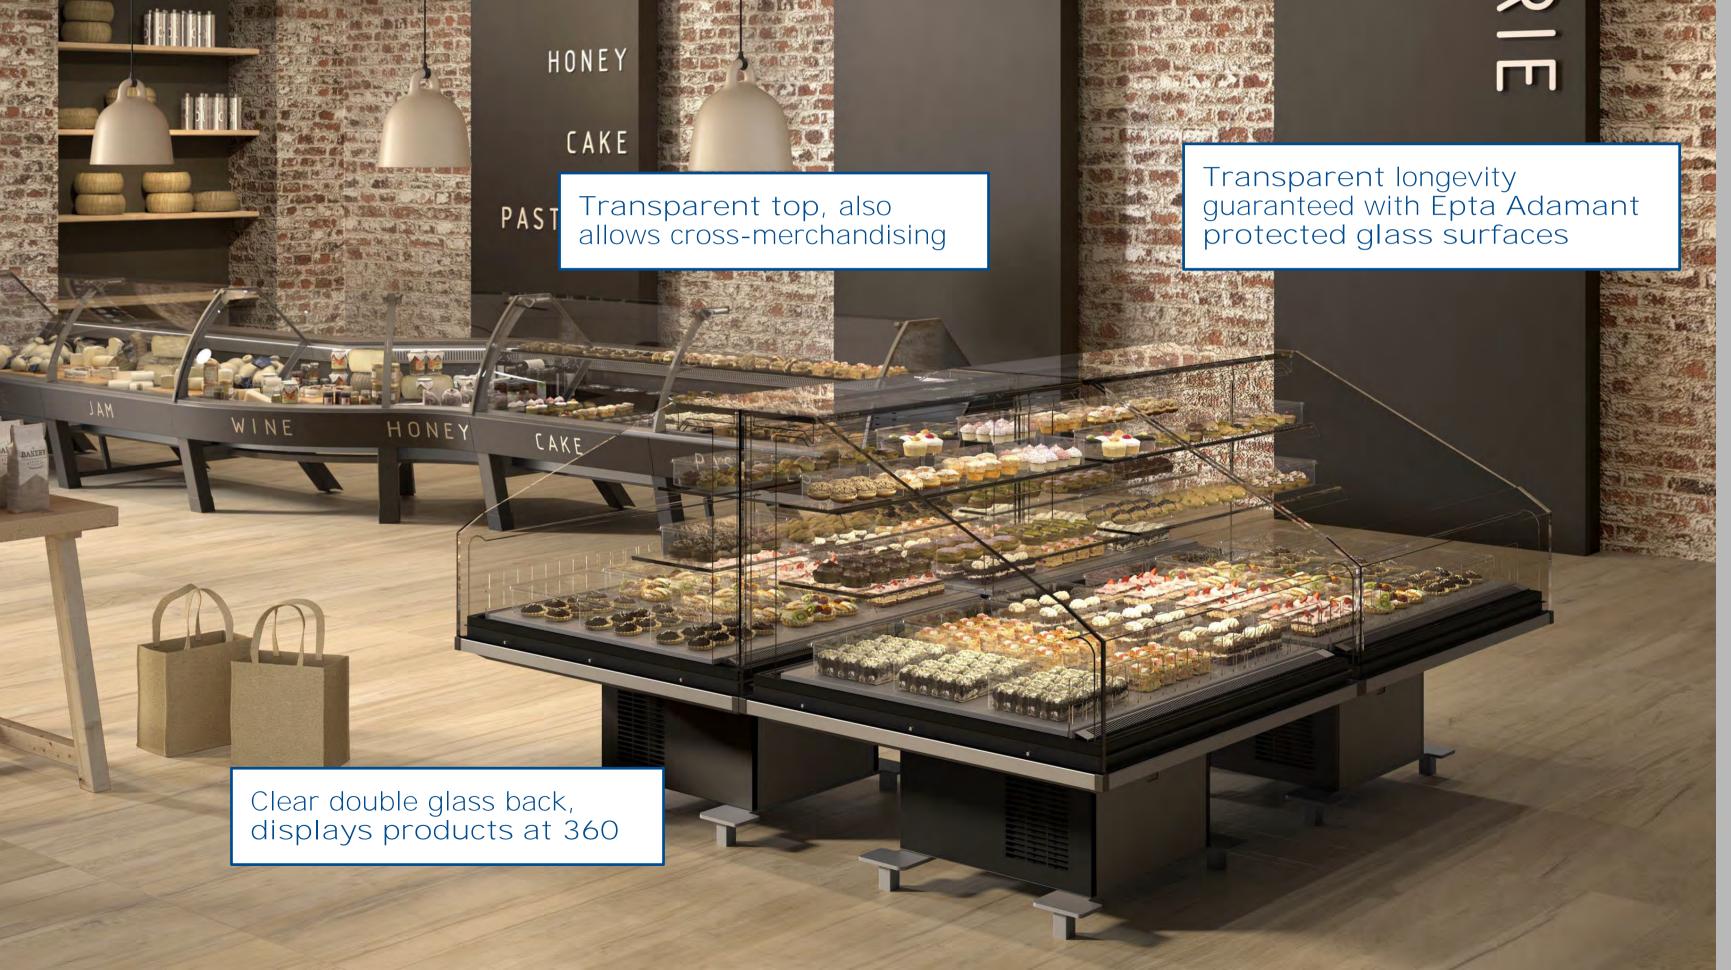

## Overview Product at a glance

LATITUDE is the top notch Counter in the Bonnet Névé range of integral units.

Highly transparent, robust, efficient, optimized for environmental sustainability, equipped with natural refrigerant, built-in reliability thanks to the "maintenance free" condenser, LATITUDE provides the best versatility within a store and excellent food preservation.

## New Stage Counter's main technical features and advantages:

High Efficiency Fans

Led lighting (where available) Electronic Control

Natural Refrigerant: Propane (R290)

Single glass for frontal/rear glasses -Epta Adamant for lateral sidewalls

Fan inversion system (where available)

Automatic Defrost: hot gas

Coated evaporator as option

Maintenance Free Condenser

Performance: 3MO - 3M1 - 3M2

LS model available in two depths, and Maxi version

Latitude