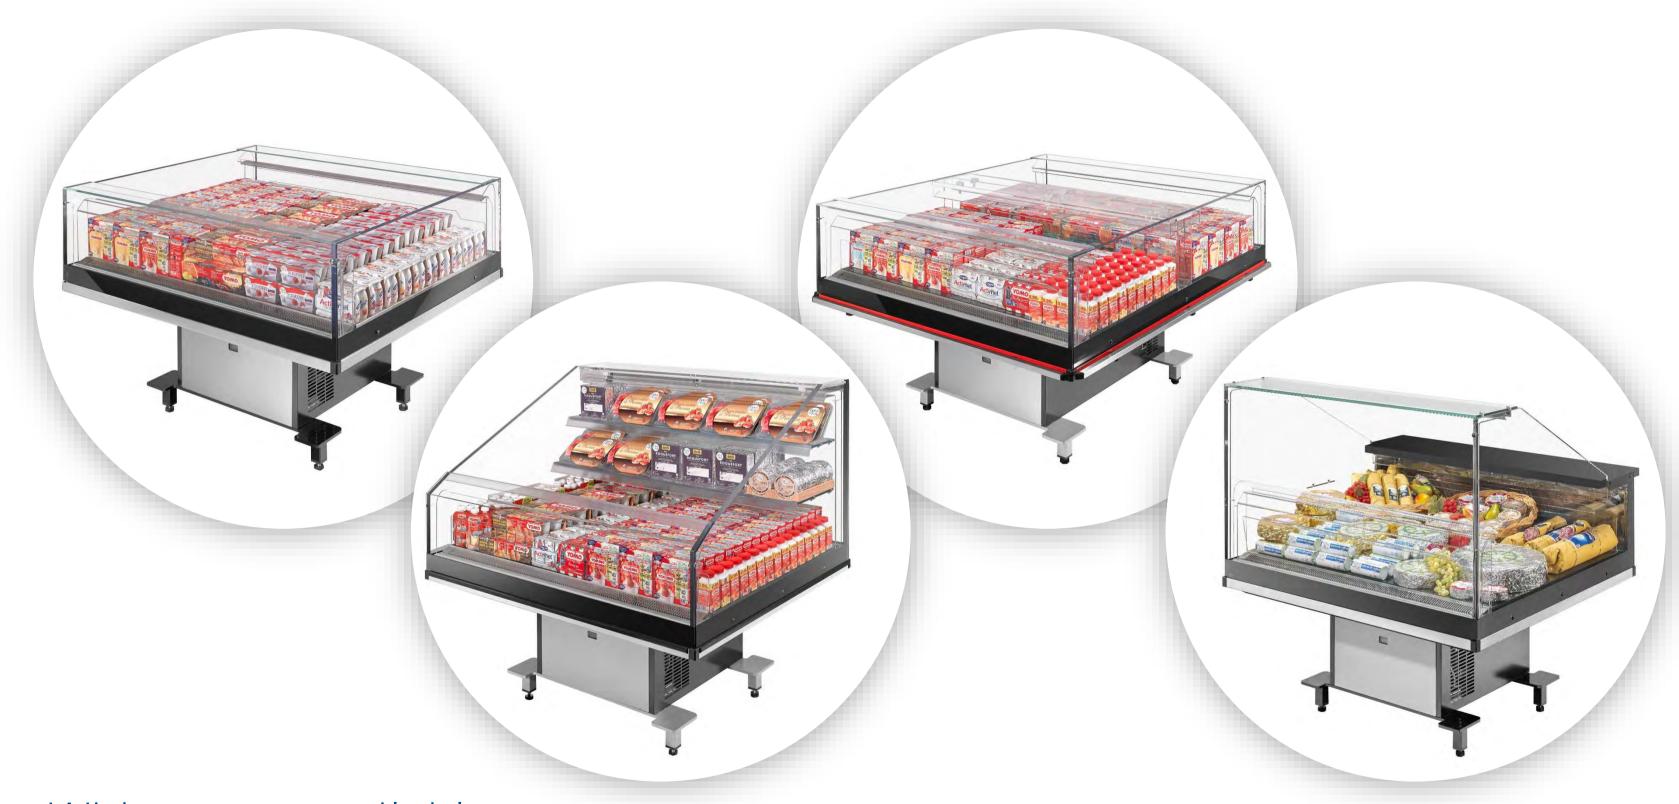

# Overview Product range

Self-service, Closed self-service with sliding doors in glass, Semi-vertical, Double Chest, Maxi, Serve-over and Serve-over Hot Table; with single cabinet, multiplexed, coupled or back to back layout configurations.