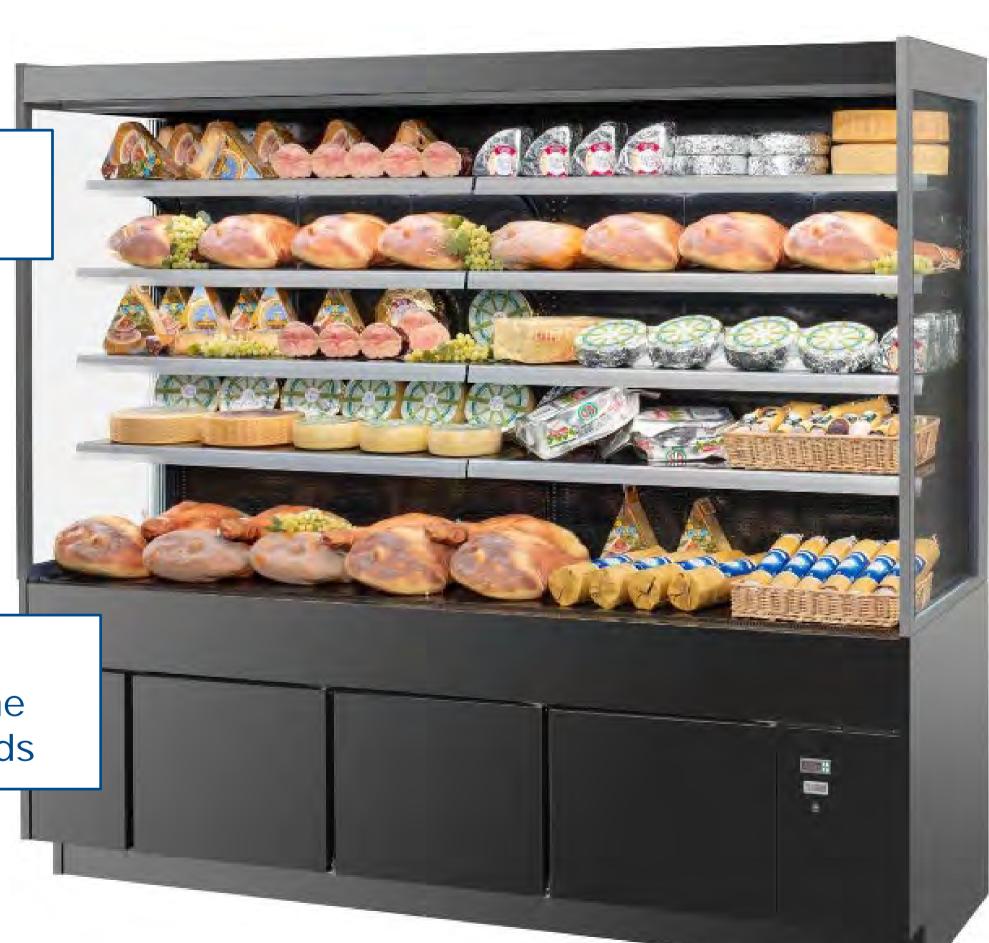

# Overview | The cabinet

Linear and versatile aesthetics

Available in all aesthetic finishing of the Outfit range for a coherent layout of the shop

> Range completely renewed to meet the different market needs