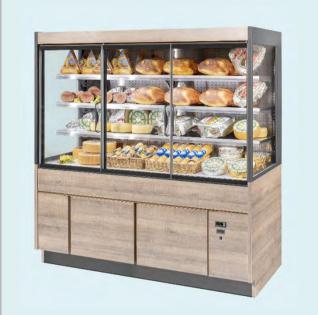

# Overview | The cabinet

Linear and versatile aesthetics

Available in all aesthetic finishing of the Outfit range for a coherent layout of the shop

> Range completely renewed to meet the different market needs