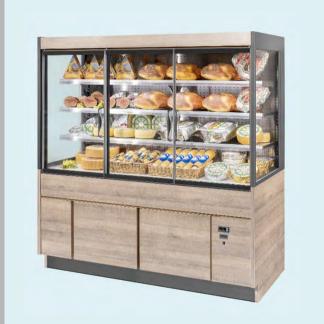

# Product range

Boutique
Is available
in:

#### 2 models

Open and Closed

### 3 heights

200023002600

#### With storage

Refrigerated Or dry

#### 3 Lengths

1250

1880

2500

# 3 aesthetic finishing

- Painted
- steinless steel,
- Evolution «finishing collection»