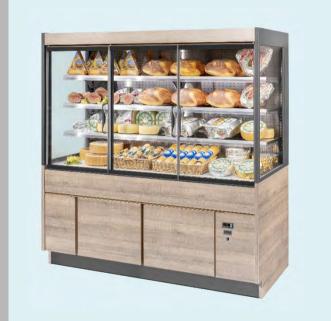

# Overview | The cabinet

Linear and versatile aesthetics

Available in all aesthetic finishing of the Outfit range for a coherent layout of the shop

> Range completely renewed to meet the different market needs