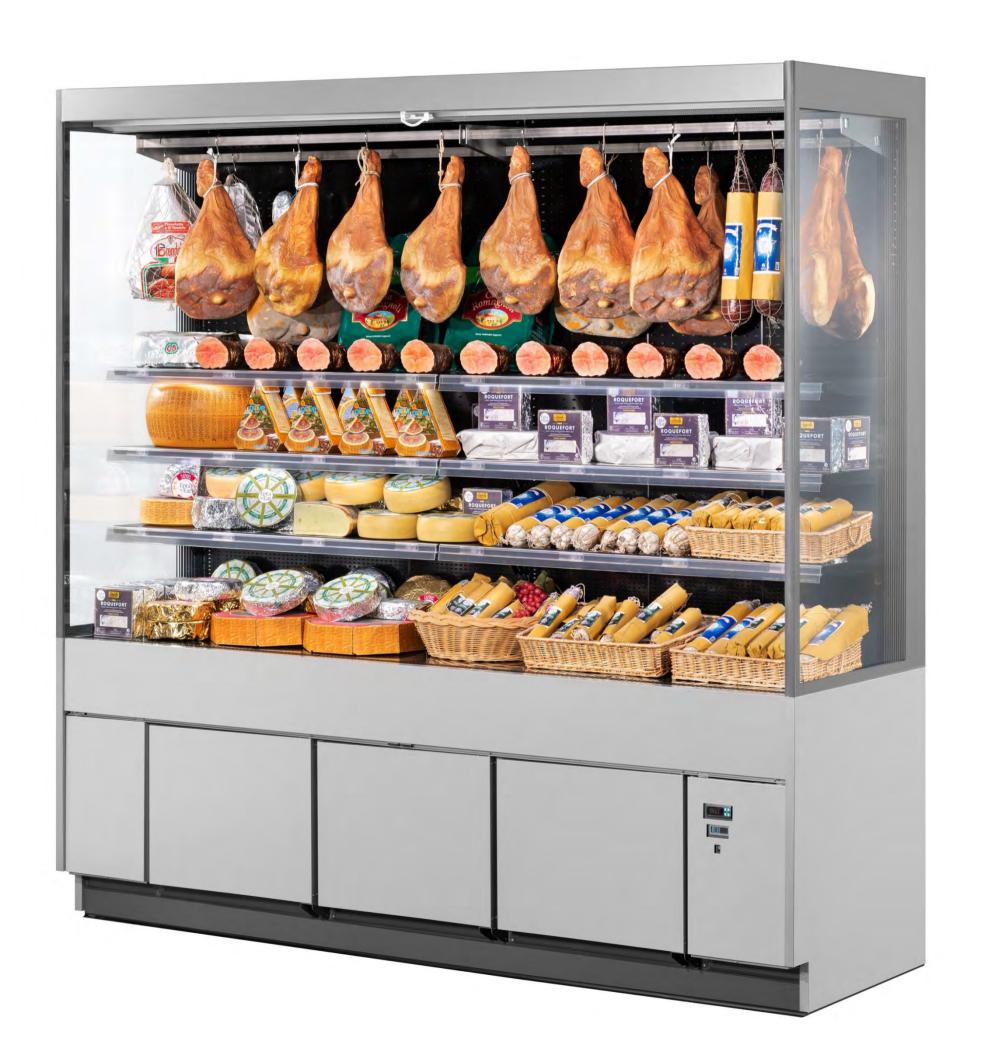

### Mozaïk

The "Mozaïk" range is enriched with a new model of rear counter dedicated to the display of fresh products: PROFILE!

Profile

# Overview | The cabinet

Linear and versatile aesthetics

Available in all aesthetic finishing of the Outfit range for a coherent layout of the shop

> Range completely renewed to meet the different market needs