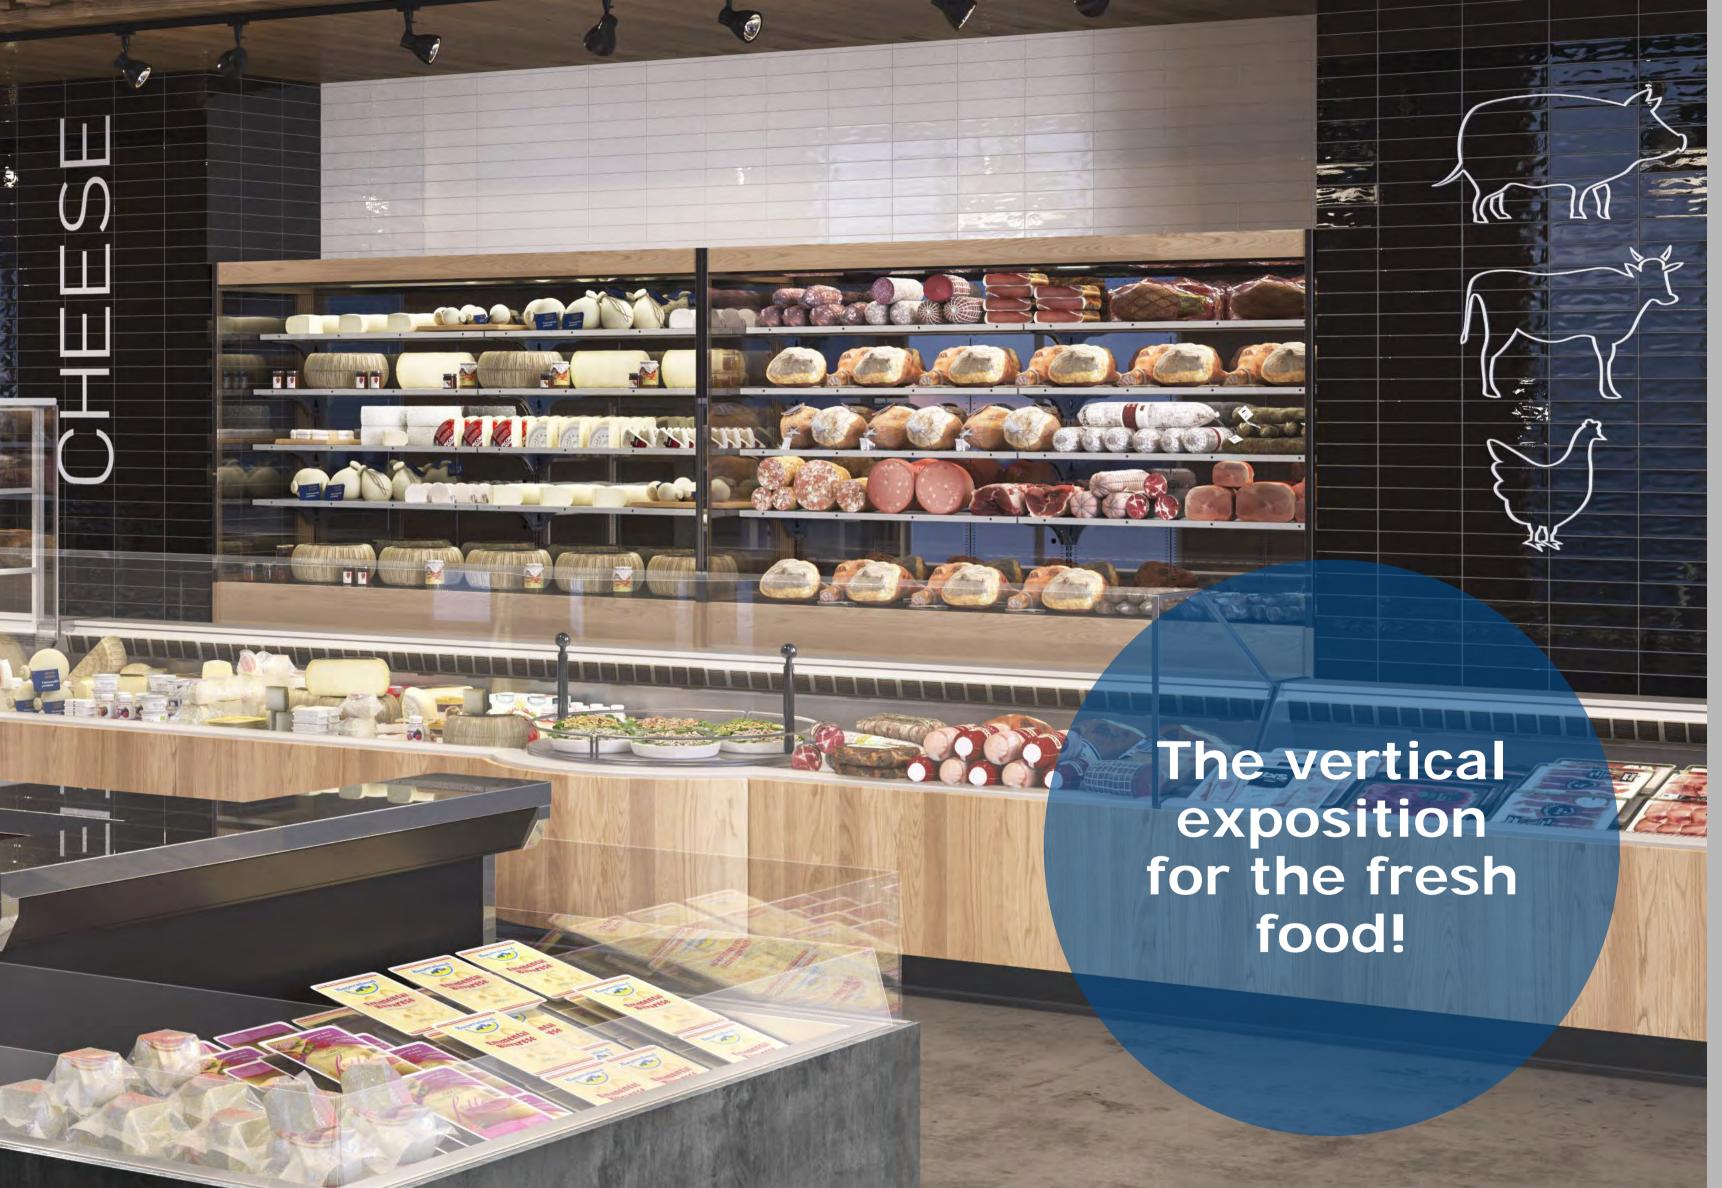

### Mozaïk

The "Mozaïk" range is enriched with a new model of rear counter dedicated to the display of fresh products: PROFILE!

Profile

# Overview | The cabinet

Linear and versatile aesthetics

Available in all aesthetic finishing of the Outfit range for a coherent layout of the shop

> Range completely renewed to meet the different market needs