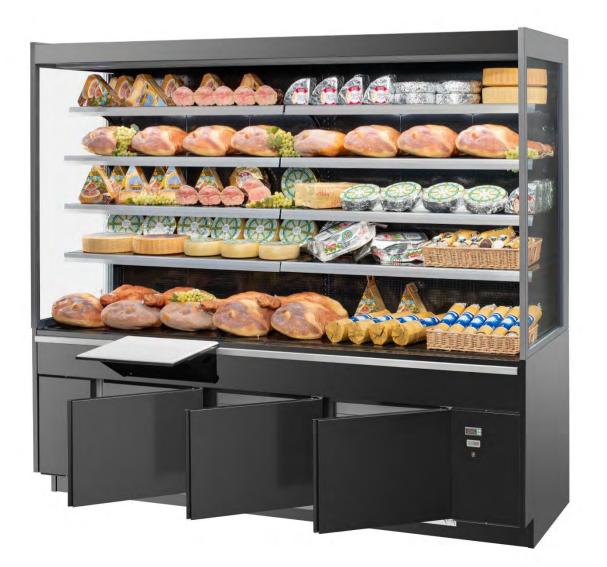

### Mozaïk

The "Mozaïk" range is enriched with a new model of rear counter dedicated to the display of fresh products: PROFILE!

Profile

# Overview | The cabinet

Linear and versatile aesthetics

Available in all aesthetic finishing of the Outfit range for a coherent layout of the shop

> Range completely renewed to meet the different market needs

#### With storage

Refrigerated Or dry

# 3 aesthetic finishing

- Painted
- steinless steel,
- Evolution «finishing collection»