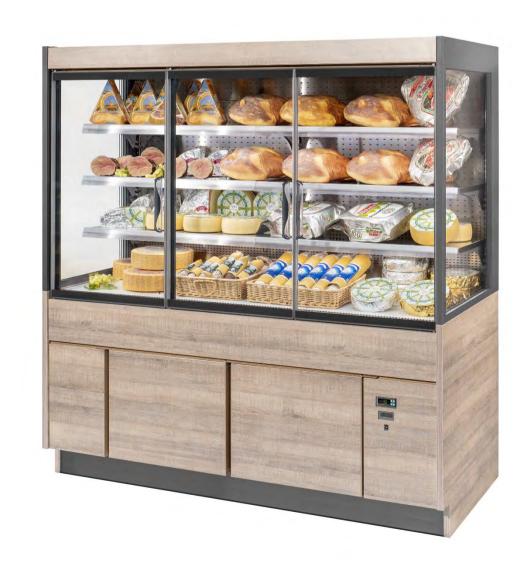

### Mozaïk

The "Mozaïk" range is enriched with a new model of rear counter dedicated to the display of fresh products: PROFILE!

Profile

# Overview | The cabinet

Linear and versatile aesthetics

Available in all aesthetic finishing of the Outfit range for a coherent layout of the shop

> Range completely renewed to meet the different market needs

#### With storage

Refrigerated Or dry

# 3 aesthetic finishing

- Painted
- steinless steel,
- Evolution «finishing collection»