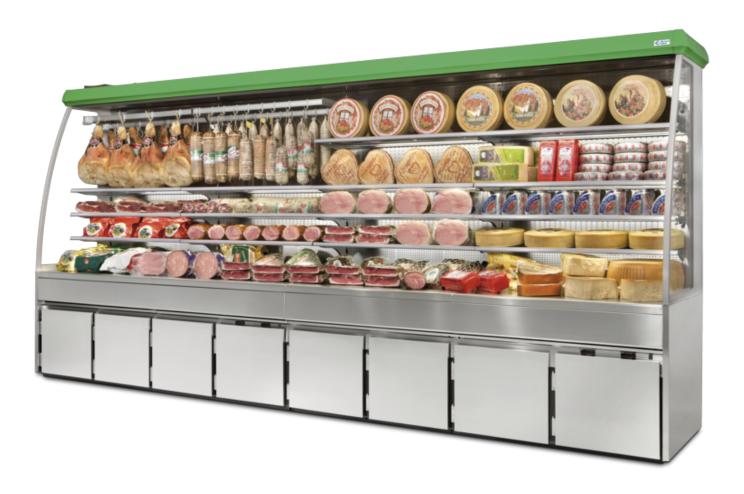

| Tradeo           |                   |      |
|------------------|-------------------|------|
| Length mm        | 1875              | 2500 |
| Tradeo           | •                 | •    |
| Display area m2  | 2.77              | 3.69 |
| Loading area m2  | 1.71              | 2.27 |
| End thickness mm | 30.00; Canopy: 70 |      |

#### WITHOUT\_STORAGE\_CELLS

#### WITH\_STORAGE\_CELLS