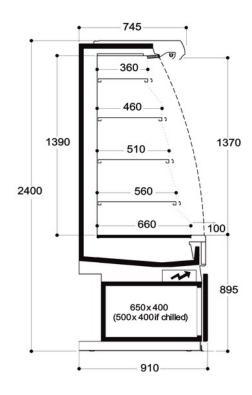

| Tradeo           |                   |      |
|------------------|-------------------|------|
| Length mm        | 1875              | 2500 |
| Tradeo           | •                 | •    |
| Display area m2  | 2.77              | 3.69 |
| Loading area m2  | 1.71              | 2.27 |
| End thickness mm | 30.00; Canopy: 70 |      |

#### WITH\_STORAGE\_CELLS