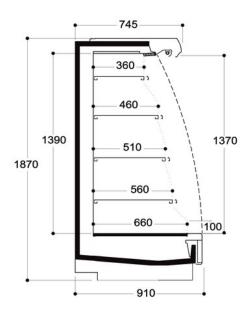

| Tradeo           |                   |      |
|------------------|-------------------|------|
| Length mm        | 1875              | 2500 |
| Tradeo           | •                 | •    |
| Display area m2  | 2.77              | 3.69 |
| Loading area m2  | 1.71              | 2.27 |
| End thickness mm | 30.00; Canopy: 70 |      |

#### WITHOUT\_STORAGE\_CELLS