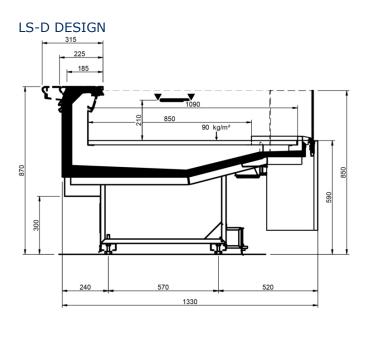

| Shape Curve |        |           |            |           |
|-------------|--------|-----------|------------|-----------|
| Length mm   |        | 937 - ODF | 937 - LS-D | 937 - DDP |
| Shape Curve | DESIGN | •         | •          | •         |
|             | STUDIO | •         | •          |           |
|             | STYLE  | •         | •          |           |