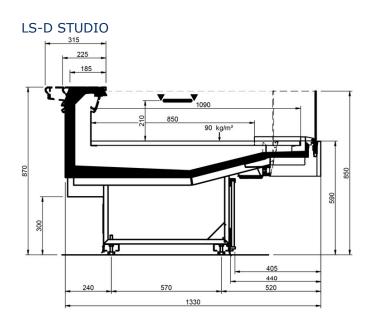

| Shape Curve |        |           |            |           |
|-------------|--------|-----------|------------|-----------|
| Length mm   |        | 937 - ODF | 937 - LS-D | 937 - DDP |
| Shape Curve | DESIGN | •         | •          | •         |
|             | STUDIO | •         | •          |           |
|             | STYLE  | •         | •          |           |