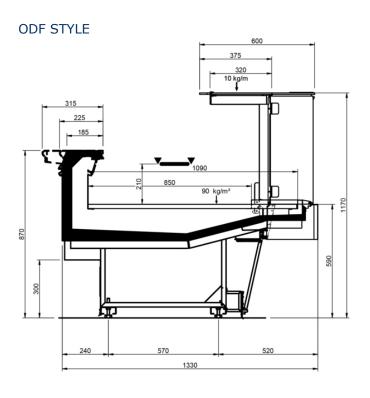

| Shape Curve |        |           |            |           |
|-------------|--------|-----------|------------|-----------|
| Length mm   |        | 937 - ODF | 937 - LS-D | 937 - DDP |
| Shape Curve | DESIGN | •         | •          | •         |
|             | STUDIO | •         | •          |           |
|             | STYLE  | •         | •          |           |