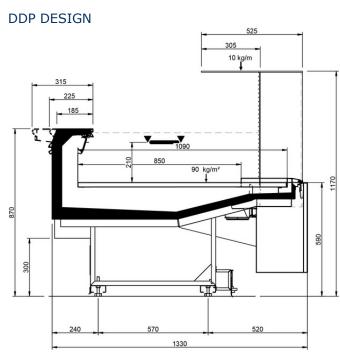

| Shape Curve |        |           |            |           |
|-------------|--------|-----------|------------|-----------|
| Length mm   |        | 937 - ODF | 937 - LS-D | 937 - DDP |
| Shape Curve | DESIGN | •         | •          | •         |
|             | STUDIO | •         | •          |           |
|             | STYLE  | •         | •          |           |























#### Legend



Meat



Chicken



Fish



Pre-packed fish



Delicatessen



Cheese



Dairy products



Gastronomy



**Pastries** 



Pre-packed fish



Fruits and Vegetables



Sandwiches



Drinks



Pizza



Bread



Frozen food and ice cream



Off-cycle defrost



Electric defrost



Hot-gas defrosting system



Manual defrost



Ventilated



Static



Incorporated condensing unit



Remote condensing



Bagnomaria



Ceramic glass



Ice



Inverter technology



LED lighing



Zero C doors



High efficiency fans



Propane refrigerant gas (R290)



R-134a -400V/3PH/50Hz



R404A -400V/3PH/50HZ



R744 - 400V/PH/50Hz



Semi-hermetic reciprocating compressor



Hermetic scroll compressor



Compressor hermetic reciprocating



External installation



Machinery