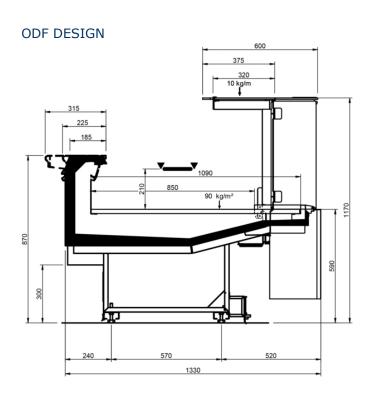

| Shape Curve |        |           |            |           |
|-------------|--------|-----------|------------|-----------|
| Length mm   |        | 937 - ODF | 937 - LS-D | 937 - DDP |
| Shape Curve | DESIGN | •         | •          | •         |
|             | STUDIO | •         | •          |           |
|             | STYLE  | •         | •          |           |























#### Legend



Meat



Chicken



Fish



Pre-packed fish



Delicatessen



Cheese



Dairy products



Gastronomy



**Pastries** 



Pre-packed fish



Fruits and Vegetables



Sandwiches



Drinks



Pizza



Bread



Frozen food and ice cream



Off-cycle defrost



Electric defrost



Hot-gas defrosting system



Manual defrost



Ventilated



Static



Incorporated condensing unit



Remote condensing



Bagnomaria



Ceramic glass



Ice



Inverter technology



LED lighing



Zero C doors



High efficiency fans



Propane refrigerant gas (R290)



R-134a -400V/3PH/50Hz



R404A -400V/3PH/50HZ



R744 - 400V/PH/50Hz



Semi-hermetic reciprocating compressor



Hermetic scroll compressor



Compressor hermetic reciprocating



External installation



Machiner