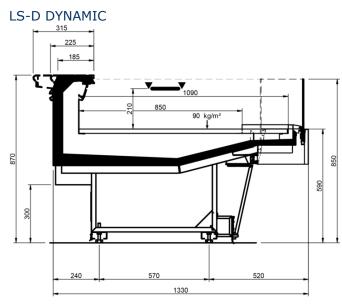

| Shape Curve |        |           |            |           |
|-------------|--------|-----------|------------|-----------|
| Length mm   |        | 937 - ODF | 937 - LS-D | 937 - DDP |
| Shape Curve | DESIGN | •         | •          | •         |
|             | STUDIO | •         | •          |           |
|             | STYLE  | •         | •          |           |