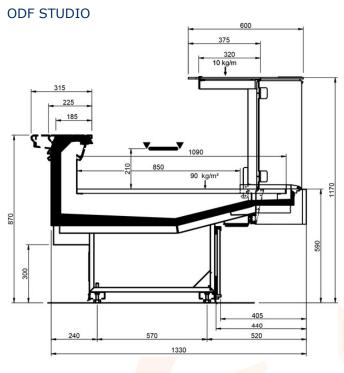

| Shape Curve |        |           |            |           |
|-------------|--------|-----------|------------|-----------|
| Length mm   |        | 937 - ODF | 937 - LS-D | 937 - DDP |
| Shape Curve | DESIGN | •         | •          | •         |
|             | STUDIO | •         | •          |           |
|             | STYLE  | •         | •          |           |