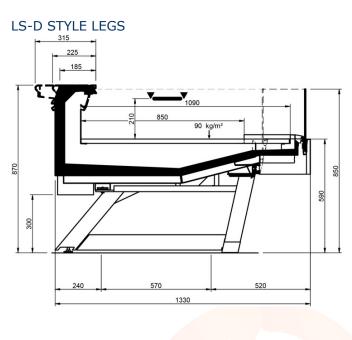

| Shape Curve |        |           |            |           |
|-------------|--------|-----------|------------|-----------|
| Length mm   |        | 937 - ODF | 937 - LS-D | 937 - DDP |
| Shape Curve | DESIGN | •         | •          | •         |
|             | STUDIO | •         | •          |           |
|             | STYLE  | •         | •          |           |