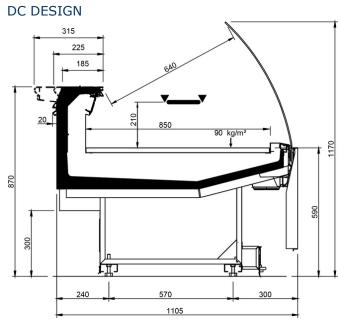

| Shape M Perform    |     |      |      |      |      |      |       |       |       |
|--------------------|-----|------|------|------|------|------|-------|-------|-------|
| Length mm          |     | 1250 | 1875 | 2500 | 3125 | 3750 | AO 90 | AO 45 | AF 45 |
| Shape M<br>Perform | DD  | •    | •    | •    | •    | •    |       |       |       |
|                    | LD  | •    | •    | •    |      | •    | •     | •     |       |
|                    | ODF | •    | •    | •    |      | •    |       | •     | •     |
|                    | DDP | •    | •    | •    |      | •    | •     | •     | •     |
|                    | LC  | •    | •    | •    | •    | •    | •     | •     | •     |































































#### Legend





Chicken





Pre-packed fish



Delicatessen



Cheese



Dairy products



Gastronomy



**Pastries** 



Pre-packed fish



Fruits and Vegetables



Sandwiches



Pizza





Frozen food and ice



Off-cycle defrost



Electric defrost



Hot-gas defrosting system



Manual defrost



Ventilated



Static



Incorporated condensing unit



Remote condensing



Bagnomaria



Ceramic glass



Ice



Inverter technology



LED lighing



Zero C doors



High efficiency fans



Propane refrigerant gas (R290)



R-134a -400V/3PH/50Hz



R404A -400V/3PH/50HZ



R744 - 400V/PH/50Hz



Semi-hermetic reciprocating compressor



Hermetic scroll compressor



Compressor hermetic reciprocating



External installation



Machinery room