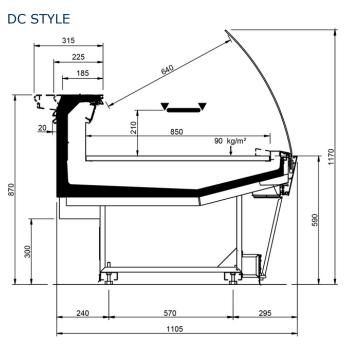

| Shape M Perform    |     |      |      |      |      |      |       |       |       |
|--------------------|-----|------|------|------|------|------|-------|-------|-------|
| Length mm          |     | 1250 | 1875 | 2500 | 3125 | 3750 | AO 90 | AO 45 | AF 45 |
| Shape M<br>Perform | DD  | •    | •    | •    | •    | •    |       |       |       |
|                    | LD  | •    | •    | •    |      | •    | •     | •     |       |
|                    | ODF | •    | •    | •    |      | •    |       | •     | •     |
|                    | DDP | •    | •    | •    |      | •    | •     | •     | •     |
|                    | LC  | •    | •    | •    | •    | •    | •     | •     | •     |































































#### Legend





Chicken





Pre-packed fish



Delicatessen



Cheese



Dairy products



Gastronomy



**Pastries** 



Pre-packed fish



Fruits and Vegetables



Sandwiches



Pizza





Frozen food and ice



Off-cycle defrost



Electric defrost



Hot-gas defrosting system



Manual defrost



Ventilated



Static



Incorporated condensing unit



Remote condensing



Bagnomaria



Ceramic glass



Ice



Inverter technology



LED lighing



Zero C doors



High efficiency fans



Propane refrigerant gas (R290)



R-134a -400V/3PH/50Hz



R404A -400V/3PH/50HZ



R744 - 400V/PH/50Hz



Semi-hermetic reciprocating compressor



Hermetic scroll compressor



Compressor hermetic reciprocating



External installation



Machinery room



Soundproof housing



On bo