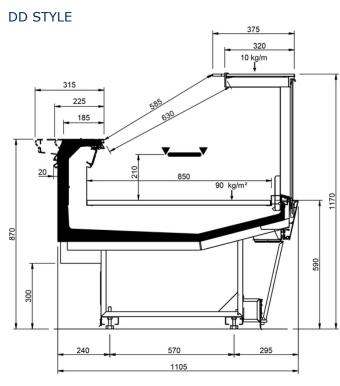

| Shape M Perform    |     |      |      |      |      |      |       |       |       |
|--------------------|-----|------|------|------|------|------|-------|-------|-------|
| Length mm          |     | 1250 | 1875 | 2500 | 3125 | 3750 | AO 90 | AO 45 | AF 45 |
| Shape M<br>Perform | DD  | •    | •    | •    | •    | •    |       |       |       |
|                    | LD  | •    | •    | •    |      | •    | •     | •     |       |
|                    | ODF | •    | •    | •    |      | •    |       | •     | •     |
|                    | DDP | •    | •    | •    |      | •    | •     | •     | •     |
|                    | LC  | •    | •    | •    | •    | •    | •     | •     | •     |