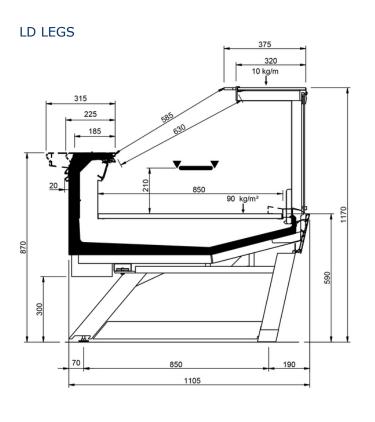

| Shape M Perform    |     |      |      |      |      |      |       |       |       |
|--------------------|-----|------|------|------|------|------|-------|-------|-------|
| Length mm          |     | 1250 | 1875 | 2500 | 3125 | 3750 | AO 90 | AO 45 | AF 45 |
| Shape M<br>Perform | DD  | •    | •    | •    | •    | •    |       |       |       |
|                    | LD  | •    | •    | •    |      | •    | •     | •     |       |
|                    | ODF | •    | •    | •    |      | •    |       | •     | •     |
|                    | DDP | •    | •    | •    |      | •    | •     | •     | •     |
|                    | LC  | •    | •    | •    | •    | •    | •     | •     | •     |































































#### Legend





Chicken





Pre-packed fish



Delicatessen



Cheese



Dairy products



Gastronomy



**Pastries** 



Pre-packed fish



Fruits and Vegetables



Sandwiches



Pizza





Frozen food and ice



Off-cycle defrost



Electric defrost



Hot-gas defrosting system



Manual defrost



Ventilated



Static



Incorporated condensing unit



Remote condensing



Bagnomaria



Ceramic glass



Ice



Inverter technology



LED lighing



Zero C doors



High efficiency fans



Propane refrigerant gas (R290)



R-134a -400V/3PH/50Hz



R404A -400V/3PH/50HZ



R744 - 400V/PH/50Hz



Semi-hermetic reciprocating compressor



Hermetic scroll compressor



Compressor hermetic reciprocating



External installation



Machinery room



Soundproof housing



On boar