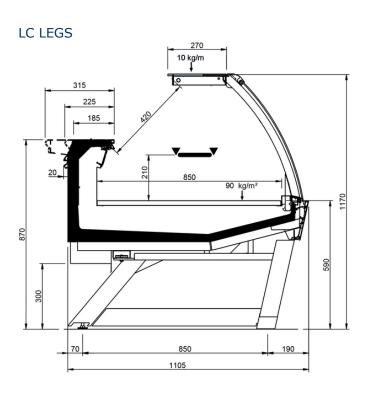

| Shape M Perform    |     |      |      |      |      |      |       |       |       |
|--------------------|-----|------|------|------|------|------|-------|-------|-------|
| Length mm          |     | 1250 | 1875 | 2500 | 3125 | 3750 | AO 90 | AO 45 | AF 45 |
| Shape M<br>Perform | DD  | •    | •    | •    | •    | •    |       |       |       |
|                    | LD  | •    | •    | •    |      | •    | •     | •     |       |
|                    | ODF | •    | •    | •    |      | •    |       | •     | •     |
|                    | DDP | •    | •    | •    |      | •    | •     | •     | •     |
|                    | LC  | •    | •    | •    | •    | •    | •     | •     | •     |































































#### Legend





Chicken





Pre-packed fish



Delicatessen



Cheese



Dairy products



Gastronomy



**Pastries** 



Pre-packed fish



Fruits and Vegetables



Sandwiches



Pizza





Frozen food and ice



Off-cycle defrost



Electric defrost



Hot-gas defrosting system



Manual defrost



Ventilated



Static



Incorporated condensing unit



Remote condensing



Bagnomaria



Ceramic glass



Ice



Inverter technology



LED lighing



Zero C doors



High efficiency fans



Propane refrigerant gas (R290)



R-134a -400V/3PH/50Hz



R404A -400V/3PH/50HZ



R744 - 400V/PH/50Hz



Semi-hermetic reciprocating compressor



Hermetic scroll compressor



Compressor hermetic reciprocating



External installation



Machinery room



Soundproof housing



On board condense