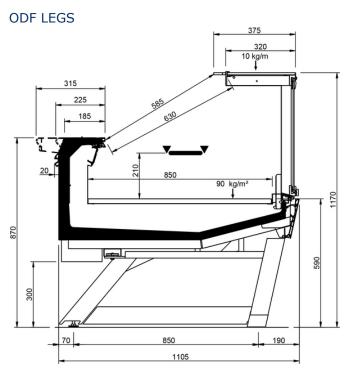

| Shape M Perform    |     |      |      |      |      |      |       |       |       |
|--------------------|-----|------|------|------|------|------|-------|-------|-------|
| Length mm          |     | 1250 | 1875 | 2500 | 3125 | 3750 | AO 90 | AO 45 | AF 45 |
| Shape M<br>Perform | DD  | •    | •    | •    | •    | •    |       |       |       |
|                    | LD  | •    | •    | •    |      | •    | •     | •     |       |
|                    | ODF | •    | •    | •    |      | •    |       | •     | •     |
|                    | DDP | •    | •    | •    |      | •    | •     | •     | •     |
|                    | LC  | •    | •    | •    | •    | •    | •     | •     | •     |































































#### Legend





Chicken





Pre-packed fish



Delicatessen



Cheese



Dairy products



Gastronomy



**Pastries** 



Pre-packed fish



Fruits and Vegetables



Sandwiches



Pizza





Frozen food and ice



Off-cycle defrost



Electric defrost



Hot-gas defrosting system



Manual defrost



Ventilated



Static



Incorporated condensing unit



Remote condensing



Bagnomaria



Ceramic glass



Ice



Inverter technology



LED lighing



Zero C doors



High efficiency fans



Propane refrigerant gas (R290)



R-134a -400V/3PH/50Hz



R404A -400V/3PH/50HZ



R744 - 400V/PH/50Hz



Semi-hermetic reciprocating compressor



Hermetic scroll compressor



Compressor hermetic reciprocating



External installation



Machinery room



Soundproof housing



On board conden