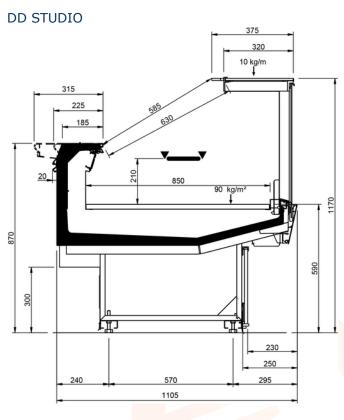

| Shape M Perform    |     |      |      |      |      |      |       |       |       |
|--------------------|-----|------|------|------|------|------|-------|-------|-------|
| Length mm          |     | 1250 | 1875 | 2500 | 3125 | 3750 | AO 90 | AO 45 | AF 45 |
| Shape M<br>Perform | DD  | •    | •    | •    | •    | •    |       |       |       |
|                    | LD  | •    | •    | •    |      | •    | •     | •     |       |
|                    | ODF | •    | •    | •    |      | •    |       | •     | •     |
|                    | DDP | •    | •    | •    |      | •    | •     | •     | •     |
|                    | LC  | •    | •    | •    | •    | •    | •     | •     | •     |































































#### Legend





Chicken





Pre-packed fish



Delicatessen



Cheese



Dairy products



Gastronomy



**Pastries** 



Pre-packed fish



Fruits and Vegetables



Sandwiches



Pizza





Frozen food and ice



Off-cycle defrost



Electric defrost



Hot-gas defrosting system



Manual defrost



Ventilated



Static



Incorporated condensing unit



Remote condensing



Bagnomaria



Ceramic glass



Ice



Inverter technology



LED lighing



Zero C doors



High efficiency fans



Propane refrigerant gas (R290)



R-134a -400V/3PH/50Hz



R404A -400V/3PH/50HZ



R744 - 400V/PH/50Hz



Semi-hermetic reciprocating compressor



Hermetic scroll compressor



Compressor hermetic reciprocating



External installation



Machinery room



S