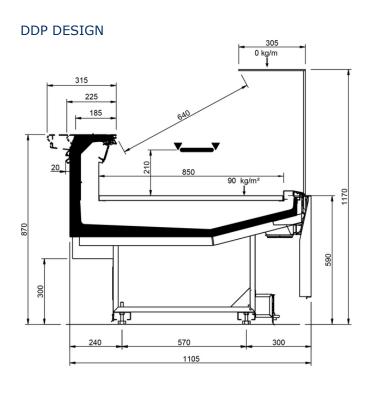

| Shape M Perform    |     |      |      |      |      |      |       |       |       |
|--------------------|-----|------|------|------|------|------|-------|-------|-------|
| Length mm          |     | 1250 | 1875 | 2500 | 3125 | 3750 | AO 90 | AO 45 | AF 45 |
| Shape M<br>Perform | DD  | •    | •    | •    | •    | •    |       |       |       |
|                    | LD  | •    | •    | •    |      | •    | •     | •     |       |
|                    | ODF | •    | •    | •    |      | •    |       | •     | •     |
|                    | DDP | •    | •    | •    |      | •    | •     | •     | •     |
|                    | LC  | •    | •    | •    | •    | •    | •     | •     | •     |