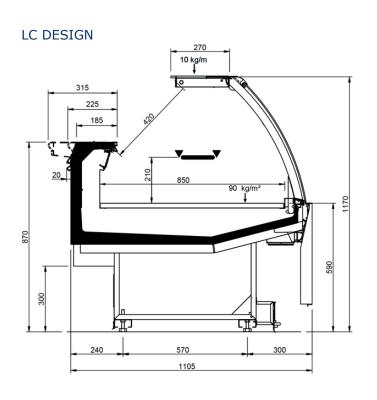

| Shape M Perform    |     |      |      |      |      |      |       |       |       |
|--------------------|-----|------|------|------|------|------|-------|-------|-------|
| Length mm          |     | 1250 | 1875 | 2500 | 3125 | 3750 | AO 90 | AO 45 | AF 45 |
| Shape M<br>Perform | DD  | •    | •    | •    | •    | •    |       |       |       |
|                    | LD  | •    | •    | •    |      | •    | •     | •     |       |
|                    | ODF | •    | •    | •    |      | •    |       | •     | •     |
|                    | DDP | •    | •    | •    |      | •    | •     | •     | •     |
|                    | LC  | •    | •    | •    | •    | •    | •     | •     | •     |