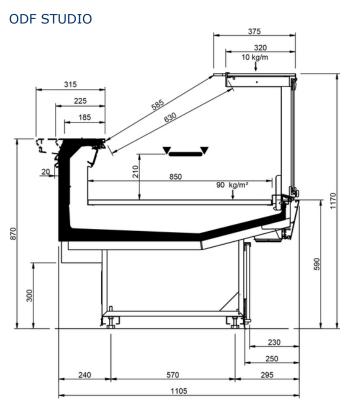

| Shape M Perform    |     |      |      |      |      |      |       |       |       |
|--------------------|-----|------|------|------|------|------|-------|-------|-------|
| Length mm          |     | 1250 | 1875 | 2500 | 3125 | 3750 | AO 90 | AO 45 | AF 45 |
| Shape M<br>Perform | DD  | •    | •    | •    | •    | •    |       |       |       |
|                    | LD  | •    | •    | •    |      | •    | •     | •     |       |
|                    | ODF | •    | •    | •    |      | •    |       | •     | •     |
|                    | DDP | •    | •    | •    |      | •    | •     | •     | •     |
|                    | LC  | •    | •    | •    | •    | •    | •     | •     | •     |































































#### Legend





Chicken





Pre-packed fish



Delicatessen



Cheese



Dairy products



Gastronomy



**Pastries** 



Pre-packed fish



Fruits and Vegetables



Sandwiches



Pizza





Frozen food and ice



Off-cycle defrost



Electric defrost



Hot-gas defrosting system



Manual defrost



Ventilated



Static



Incorporated condensing unit



Remote condensing



Bagnomaria



Ceramic glass



Ice



Inverter technology



LED lighing



Zero C doors



High efficiency fans



Propane refrigerant gas (R290)



R-134a -400V/3PH/50Hz



R404A -400V/3PH/50HZ



R744 - 400V/PH/50Hz



Semi-hermetic reciprocating compressor



Hermetic scroll compressor



Compressor hermetic reciprocating



External installation



Machinery room



Soundpr