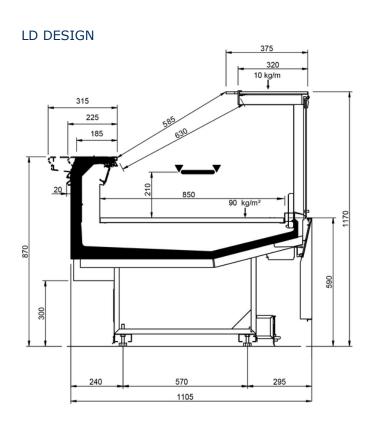

| Shape M Perform    |     |      |      |      |      |      |       |       |       |
|--------------------|-----|------|------|------|------|------|-------|-------|-------|
| Length mm          |     | 1250 | 1875 | 2500 | 3125 | 3750 | AO 90 | AO 45 | AF 45 |
| Shape M<br>Perform | DD  | •    | •    | •    | •    | •    |       |       |       |
|                    | LD  | •    | •    | •    |      | •    | •     | •     |       |
|                    | ODF | •    | •    | •    |      | •    |       | •     | •     |
|                    | DDP | •    | •    | •    |      | •    | •     | •     | •     |
|                    | LC  | •    | •    | •    | •    | •    | •     | •     | •     |