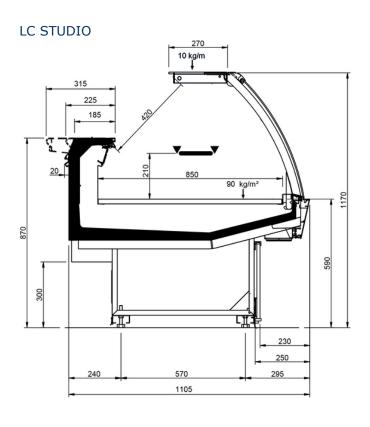

| Shape M Perform    |     |      |      |      |      |      |       |       |       |
|--------------------|-----|------|------|------|------|------|-------|-------|-------|
| Length mm          |     | 1250 | 1875 | 2500 | 3125 | 3750 | AO 90 | AO 45 | AF 45 |
| Shape M<br>Perform | DD  | •    | •    | •    | •    | •    |       |       |       |
|                    | LD  | •    | •    | •    |      | •    | •     | •     |       |
|                    | ODF | •    | •    | •    |      | •    |       | •     | •     |
|                    | DDP | •    | •    | •    |      | •    | •     | •     | •     |
|                    | LC  | •    | •    | •    | •    | •    | •     | •     | •     |































































#### Legend





Chicken





Pre-packed fish



Delicatessen



Cheese



Dairy products



Gastronomy



**Pastries** 



Pre-packed fish



Fruits and Vegetables



Sandwiches



Pizza





Frozen food and ice



Off-cycle defrost



Electric defrost



Hot-gas defrosting system



Manual defrost



Ventilated



Static



Incorporated condensing unit



Remote condensing



Bagnomaria



Ceramic glass



Ice



Inverter technology



LED lighing



Zero C doors



High efficiency fans



Propane refrigerant gas (R290)



R-134a -400V/3PH/50Hz



R404A -400V/3PH/50HZ



R744 - 400V/PH/50Hz



Semi-hermetic reciprocating compressor



Hermetic scroll compressor



Compressor hermetic reciprocating



External installation



Machinery room



Soundproo