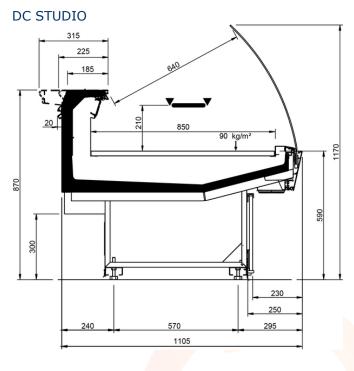

| Shape M Perform    |     |      |      |      |      |      |       |       |       |
|--------------------|-----|------|------|------|------|------|-------|-------|-------|
| Length mm          |     | 1250 | 1875 | 2500 | 3125 | 3750 | AO 90 | AO 45 | AF 45 |
| Shape M<br>Perform | DD  | •    | •    | •    | •    | •    |       |       |       |
|                    | LD  | •    | •    | •    |      | •    | •     | •     |       |
|                    | ODF | •    | •    | •    |      | •    |       | •     | •     |
|                    | DDP | •    | •    | •    |      | •    | •     | •     | •     |
|                    | LC  | •    | •    | •    | •    | •    | •     | •     | •     |































































#### Legend





Chicken





Pre-packed fish



Delicatessen



Cheese



Dairy products



Gastronomy



**Pastries** 



Pre-packed fish



Fruits and Vegetables



Sandwiches



Pizza





Frozen food and ice



Off-cycle defrost



Electric defrost



Hot-gas defrosting system



Manual defrost



Ventilated



Static



Incorporated condensing unit



Remote condensing



Bagnomaria



Ceramic glass



Ice



Inverter technology



LED lighing



Zero C doors



High efficiency fans



Propane refrigerant gas (R290)



R-134a -400V/3PH/50Hz



R404A -400V/3PH/50HZ



R744 - 400V/PH/50Hz



Semi-hermetic reciprocating compressor



Hermetic scroll compressor



Compressor hermetic reciprocating



External installation



Machinery room



Soundproof