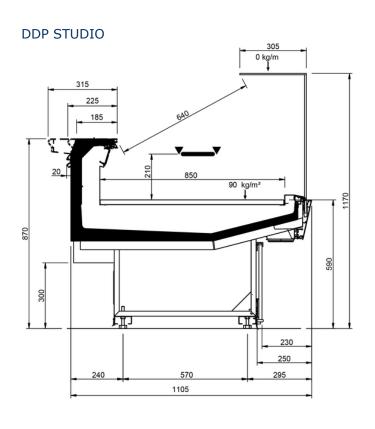

| Shape M Perform    |     |      |      |      |      |      |       |       |       |
|--------------------|-----|------|------|------|------|------|-------|-------|-------|
| Length mm          |     | 1250 | 1875 | 2500 | 3125 | 3750 | AO 90 | AO 45 | AF 45 |
| Shape M<br>Perform | DD  | •    | •    | •    | •    | •    |       |       |       |
|                    | LD  | •    | •    | •    |      | •    | •     | •     |       |
|                    | ODF | •    | •    | •    |      | •    |       | •     | •     |
|                    | DDP | •    | •    | •    |      | •    | •     | •     | •     |
|                    | LC  | •    | •    | •    | •    | •    | •     | •     | •     |































































#### Legend





Chicken





Pre-packed fish



Delicatessen



Cheese



Dairy products



Gastronomy



**Pastries** 



Pre-packed fish



Fruits and Vegetables



Sandwiches



Pizza





Frozen food and ice



Off-cycle defrost



Electric defrost



Hot-gas defrosting system



Manual defrost



Ventilated



Static



Incorporated condensing unit



Remote condensing



Bagnomaria



Ceramic glass



Ice



Inverter technology



LED lighing



Zero C doors



High efficiency fans



Propane refrigerant gas (R290)



R-134a -400V/3PH/50Hz



R404A -400V/3PH/50HZ



R744 - 400V/PH/50Hz



Semi-hermetic reciprocating compressor



Hermetic scroll compressor



Compressor hermetic reciprocating



External installation



Machinery room



Sound