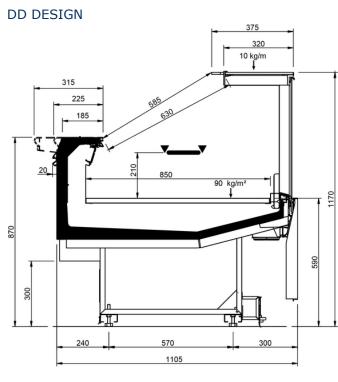

| Shape M Perform    |     |      |      |      |      |      |       |       |       |
|--------------------|-----|------|------|------|------|------|-------|-------|-------|
| Length mm          |     | 1250 | 1875 | 2500 | 3125 | 3750 | AO 90 | AO 45 | AF 45 |
| Shape M<br>Perform | DD  | •    | •    | •    | •    | •    |       |       |       |
|                    | LD  | •    | •    | •    |      | •    | •     | •     |       |
|                    | ODF | •    | •    | •    |      | •    |       | •     | •     |
|                    | DDP | •    | •    | •    |      | •    | •     | •     | •     |
|                    | LC  | •    | •    | •    | •    | •    | •     | •     | •     |