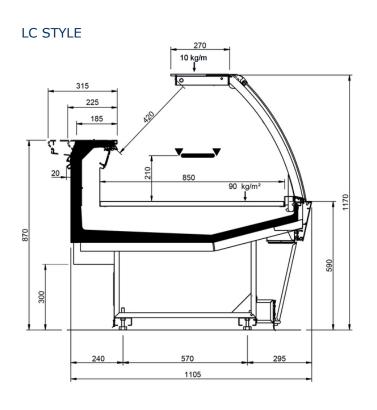

| Shape M Perform    |     |      |      |      |      |      |       |       |       |
|--------------------|-----|------|------|------|------|------|-------|-------|-------|
| Length mm          |     | 1250 | 1875 | 2500 | 3125 | 3750 | AO 90 | AO 45 | AF 45 |
| Shape M<br>Perform | DD  | •    | •    | •    | •    | •    |       |       |       |
|                    | LD  | •    | •    | •    |      | •    | •     | •     |       |
|                    | ODF | •    | •    | •    |      | •    |       | •     | •     |
|                    | DDP | •    | •    | •    |      | •    | •     | •     | •     |
|                    | LC  | •    | •    | •    | •    | •    | •     | •     | •     |