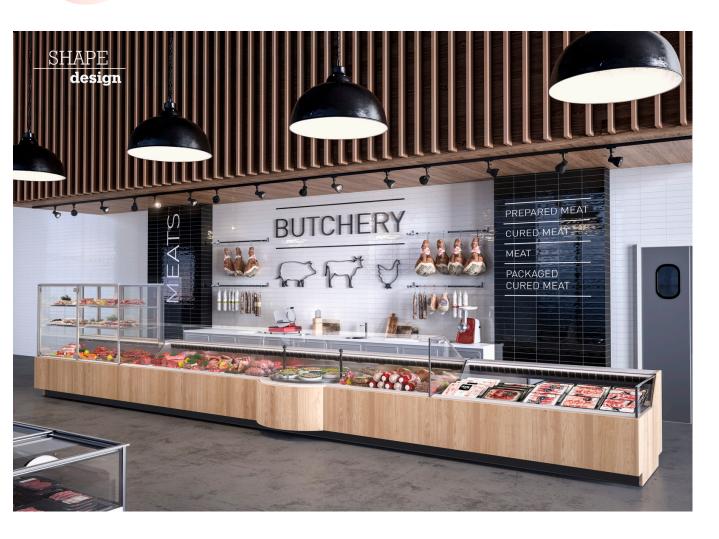

| Shape M Perform    |     |      |      |      |      |      |       |       |       |
|--------------------|-----|------|------|------|------|------|-------|-------|-------|
| Length mm          |     | 1250 | 1875 | 2500 | 3125 | 3750 | AO 90 | AO 45 | AF 45 |
| Shape M<br>Perform | DD  | •    | •    | •    | •    | •    |       |       |       |
|                    | LD  | •    | •    | •    |      | •    | •     | •     |       |
|                    | ODF | •    | •    | •    |      | •    |       | •     | •     |
|                    | DDP | •    | •    | •    |      | •    | •     | •     | •     |
|                    | LC  | •    | •    | •    | •    | •    | •     | •     | •     |































































#### Lege