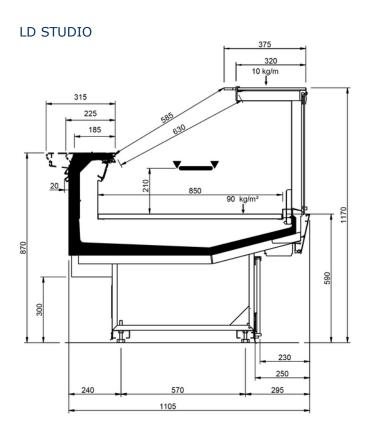

| Shape M Perform    |     |      |      |      |      |      |       |       |       |
|--------------------|-----|------|------|------|------|------|-------|-------|-------|
| Length mm          |     | 1250 | 1875 | 2500 | 3125 | 3750 | AO 90 | AO 45 | AF 45 |
| Shape M<br>Perform | DD  | •    | •    | •    | •    | •    |       |       |       |
|                    | LD  | •    | •    | •    |      | •    | •     | •     |       |
|                    | ODF | •    | •    | •    |      | •    |       | •     | •     |
|                    | DDP | •    | •    | •    |      | •    | •     | •     | •     |
|                    | LC  | •    | •    | •    | •    | •    | •     | •     | •     |































































#### Legend





Chicken





Pre-packed fish



Delicatessen



Cheese



Dairy products



Gastronomy



**Pastries** 



Pre-packed fish



Fruits and Vegetables



Sandwiches



Pizza





Frozen food and ice



Off-cycle defrost



Electric defrost



Hot-gas defrosting system



Manual defrost



Ventilated



Static



Incorporated condensing unit



Remote condensing



Bagnomaria



Ceramic glass



Ice



Inverter technology



LED lighing



Zero C doors



High efficiency fans



Propane refrigerant gas (R290)



R-134a -400V/3PH/50Hz



R404A -400V/3PH/50HZ



R744 - 400V/PH/50Hz



Semi-hermetic reciprocating compressor



Hermetic scroll compressor



Compressor hermetic reciprocating



External installation



Machinery room