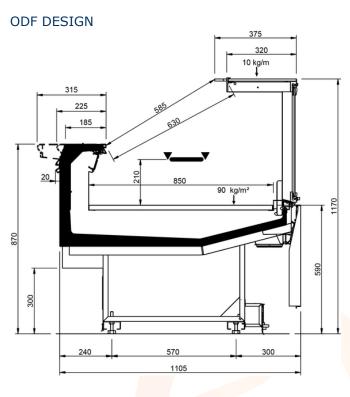

| Shape M Perform    |     |      |      |      |      |      |       |       |       |
|--------------------|-----|------|------|------|------|------|-------|-------|-------|
| Length mm          |     | 1250 | 1875 | 2500 | 3125 | 3750 | AO 90 | AO 45 | AF 45 |
| Shape M<br>Perform | DD  | •    | •    | •    | •    | •    |       |       |       |
|                    | LD  | •    | •    | •    |      | •    | •     | •     |       |
|                    | ODF | •    | •    | •    |      | •    |       | •     | •     |
|                    | DDP | •    | •    | •    |      | •    | •     | •     | •     |
|                    | LC  | •    | •    | •    | •    | •    | •     | •     | •     |