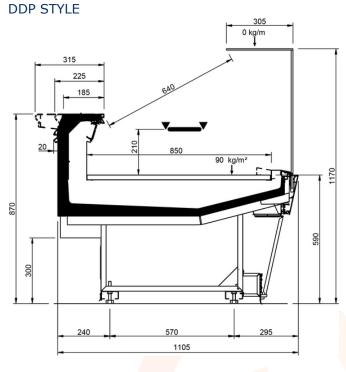

| Shape M Perform    |     |      |      |      |      |      |       |       |       |
|--------------------|-----|------|------|------|------|------|-------|-------|-------|
| Length mm          |     | 1250 | 1875 | 2500 | 3125 | 3750 | AO 90 | AO 45 | AF 45 |
| Shape M<br>Perform | DD  | •    | •    | •    | •    | •    |       |       |       |
|                    | LD  | •    | •    | •    |      | •    | •     | •     |       |
|                    | ODF | •    | •    | •    |      | •    |       | •     | •     |
|                    | DDP | •    | •    | •    |      | •    | •     | •     | •     |
|                    | LC  | •    | •    | •    | •    | •    | •     | •     | •     |