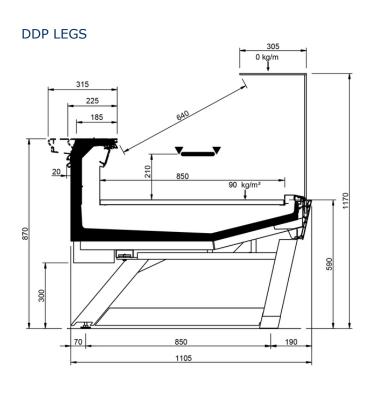

| Shape M Perform    |     |      |      |      |      |      |       |       |       |
|--------------------|-----|------|------|------|------|------|-------|-------|-------|
| Length mm          |     | 1250 | 1875 | 2500 | 3125 | 3750 | AO 90 | AO 45 | AF 45 |
| Shape M<br>Perform | DD  | •    | •    | •    | •    | •    |       |       |       |
|                    | LD  | •    | •    | •    |      | •    | •     | •     |       |
|                    | ODF | •    | •    | •    |      | •    |       | •     | •     |
|                    | DDP | •    | •    | •    |      | •    | •     | •     | •     |
|                    | LC  | •    | •    | •    | •    | •    | •     | •     | •     |































































#### Legend





Chicken





Pre-packed fish



Delicatessen



Cheese



Dairy products



Gastronomy



**Pastries** 



Pre-packed fish



Fruits and Vegetables



Sandwiches



Pizza





Frozen food and ice



Off-cycle defrost



Electric defrost



Hot-gas defrosting system



Manual defrost



Ventilated



Static



Incorporated condensing unit



Remote condensing



Bagnomaria



Ceramic glass



Ice



Inverter technology



LED lighing



Zero C doors



High efficiency fans



Propane refrigerant gas (R290)



R-134a -400V/3PH/50Hz



R404A -400V/3PH/50HZ



R744 - 400V/PH/50Hz



Semi-hermetic reciprocating compressor



Hermetic scroll compressor



Compressor hermetic reciprocating



External installation



Machinery room



Soundproof housing



On board cond