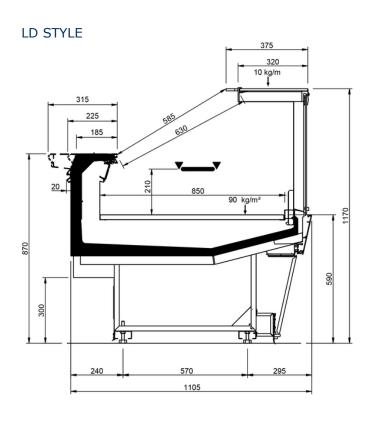

| Shape M Perform    |     |      |      |      |      |      |       |       |       |
|--------------------|-----|------|------|------|------|------|-------|-------|-------|
| Length mm          |     | 1250 | 1875 | 2500 | 3125 | 3750 | AO 90 | AO 45 | AF 45 |
| Shape M<br>Perform | DD  | •    | •    | •    | •    | •    |       |       |       |
|                    | LD  | •    | •    | •    |      | •    | •     | •     |       |
|                    | ODF | •    | •    | •    |      | •    |       | •     | •     |
|                    | DDP | •    | •    | •    |      | •    | •     | •     | •     |
|                    | LC  | •    | •    | •    | •    | •    | •     | •     | •     |































































#### Legend





Chicken





Pre-packed fish



Delicatessen



Cheese



Dairy products



Gastronomy



**Pastries** 



Pre-packed fish



Fruits and Vegetables



Sandwiches



Pizza





Frozen food and ice



Off-cycle defrost



Electric defrost



Hot-gas defrosting system



Manual defrost



Ventilated



Static



Incorporated condensing unit



Remote condensing



Bagnomaria



Ceramic glass



Ice



Inverter technology



LED lighing



Zero C doors



High efficiency fans



Propane refrigerant gas (R290)



R-134a -400V/3PH/50Hz



R404A -400V/3PH/50HZ



R744 - 400V/PH/50Hz



Semi-hermetic reciprocating compressor



Hermetic scroll compressor



Compressor hermetic reciprocating



External installation



Machinery room



Soundproof hous