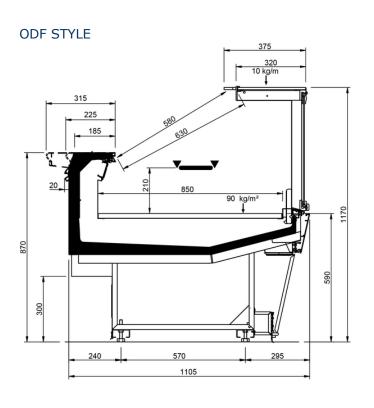

| Shape M Perform    |     |      |      |      |      |      |       |       |       |
|--------------------|-----|------|------|------|------|------|-------|-------|-------|
| Length mm          |     | 1250 | 1875 | 2500 | 3125 | 3750 | AO 90 | AO 45 | AF 45 |
| Shape M<br>Perform | DD  | •    | •    | •    | •    | •    |       |       |       |
|                    | LD  | •    | •    | •    |      | •    | •     | •     |       |
|                    | ODF | •    | •    | •    |      | •    |       | •     | •     |
|                    | DDP | •    | •    | •    |      | •    | •     | •     | •     |
|                    | LC  | •    | •    | •    | •    | •    | •     | •     | •     |