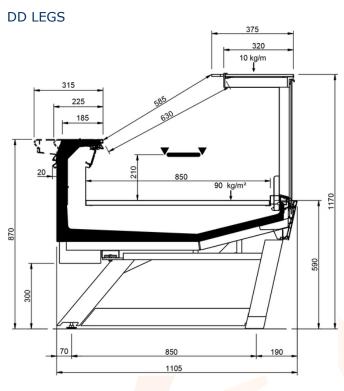

| Shape M Perform    |     |      |      |      |      |      |       |       |       |
|--------------------|-----|------|------|------|------|------|-------|-------|-------|
| Length mm          |     | 1250 | 1875 | 2500 | 3125 | 3750 | AO 90 | AO 45 | AF 45 |
| Shape M<br>Perform | DD  | •    | •    | •    | •    | •    |       |       |       |
|                    | LD  | •    | •    | •    |      | •    | •     | •     |       |
|                    | ODF | •    | •    | •    |      | •    |       | •     | •     |
|                    | DDP | •    | •    | •    |      | •    | •     | •     | •     |
|                    | LC  | •    | •    | •    | •    | •    | •     | •     | •     |































































#### Legend





Chicken





Pre-packed fish



Delicatessen



Cheese



Dairy products



Gastronomy



**Pastries** 



Pre-packed fish



Fruits and Vegetables



Sandwiches



Pizza





Frozen food and ice



Off-cycle defrost



Electric defrost



Hot-gas defrosting system



Manual defrost



Ventilated



Static



Incorporated condensing unit



Remote condensing



Bagnomaria



Ceramic glass



Ice



Inverter technology



LED lighing



Zero C doors



High efficiency fans



Propane refrigerant gas (R290)



R-134a -400V/3PH/50Hz



R404A -400V/3PH/50HZ



R744 - 400V/PH/50Hz



Semi-hermetic reciprocating compressor



Hermetic scroll compressor



Compressor hermetic reciprocating



External installation



Machinery room



Soundproof housing



On board