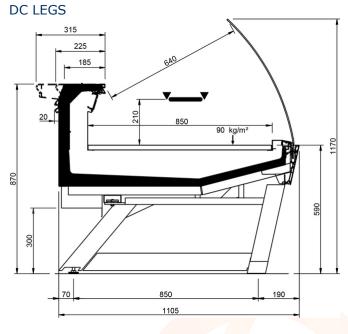

| Shape M Perform    |     |      |      |      |      |      |       |       |       |
|--------------------|-----|------|------|------|------|------|-------|-------|-------|
| Length mm          |     | 1250 | 1875 | 2500 | 3125 | 3750 | AO 90 | AO 45 | AF 45 |
| Shape M<br>Perform | DD  | •    | •    | •    | •    | •    |       |       |       |
|                    | LD  | •    | •    | •    |      | •    | •     | •     |       |
|                    | ODF | •    | •    | •    |      | •    |       | •     | •     |
|                    | DDP | •    | •    | •    |      | •    | •     | •     | •     |
|                    | LC  | •    | •    | •    | •    | •    | •     | •     | •     |































































#### Legend





Chicken





Pre-packed fish



Delicatessen



Cheese



Dairy products



Gastronomy



**Pastries** 



Pre-packed fish



Fruits and Vegetables



Sandwiches



Pizza





Frozen food and ice



Off-cycle defrost



Electric defrost



Hot-gas defrosting system



Manual defrost



Ventilated



Static



Incorporated condensing unit



Remote condensing



Bagnomaria



Ceramic glass



Ice



Inverter technology



LED lighing



Zero C doors



High efficiency fans



Propane refrigerant gas (R290)



R-134a -400V/3PH/50Hz



R404A -400V/3PH/50HZ



R744 - 400V/PH/50Hz



Semi-hermetic reciprocating compressor



Hermetic scroll compressor



Compressor hermetic reciprocating



External installation



Machinery room



Soundproof housing



On board condenser