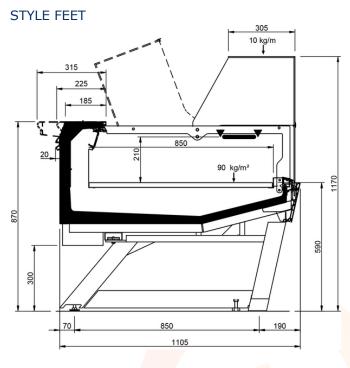

| Shape TRAD-LS |        |     |      |      |      |      |
|---------------|--------|-----|------|------|------|------|
| Length mm     |        | 937 | 1250 | 1875 | 2500 | 3750 |
| Shape TRAD-LS | DESIGN | •   | •    | •    | •    | •    |
|               | STUDIO | •   | •    | •    | •    | •    |
|               | STYLE  | •   | •    | •    | •    | •    |