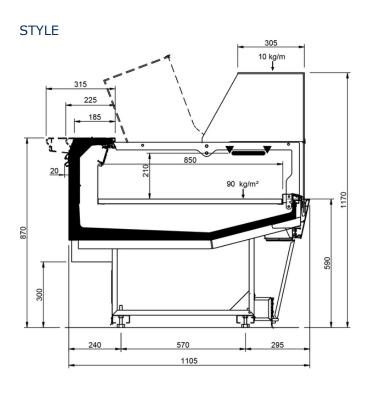

| Shape TRAD-LS |        |     |      |      |      |      |
|---------------|--------|-----|------|------|------|------|
| Length mm     |        | 937 | 1250 | 1875 | 2500 | 3750 |
| Shape TRAD-LS | DESIGN | •   | •    | •    | •    | •    |
|               | STUDIO | •   | •    | •    | •    | •    |
|               | STYLE  | •   | •    | •    | •    | •    |