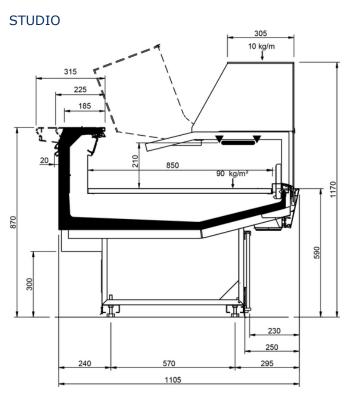

| Shape TRAD-LS |        |     |      |      |      |      |
|---------------|--------|-----|------|------|------|------|
| Length mm     |        | 937 | 1250 | 1875 | 2500 | 3750 |
| Shape TRAD-LS | DESIGN | •   | •    | •    | •    | •    |
|               | STUDIO | •   | •    | •    | •    | •    |
|               | STYLE  | •   | •    | •    | •    | •    |