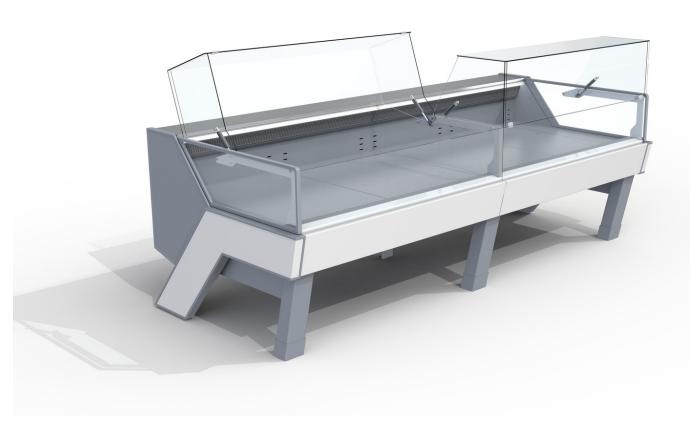

| Shape TRAD-LS |        |     |      |      |      |      |
|---------------|--------|-----|------|------|------|------|
| Length mm     |        | 937 | 1250 | 1875 | 2500 | 3750 |
| Shape TRAD-LS | DESIGN | •   | •    | •    | •    | •    |
|               | STUDIO | •   | •    | •    | •    | •    |
|               | STYLE  | •   | •    | •    | •    | •    |