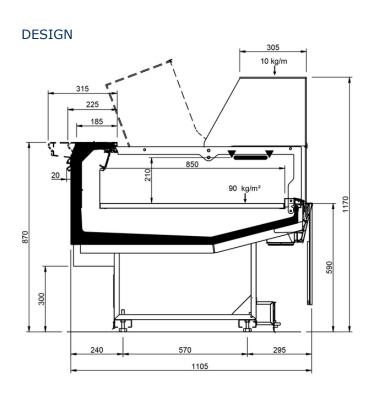

| Shape TRAD-LS |        |     |      |      |      |      |
|---------------|--------|-----|------|------|------|------|
| Length mm     |        | 937 | 1250 | 1875 | 2500 | 3750 |
| Shape TRAD-LS | DESIGN | •   | •    | •    | •    | •    |
|               | STUDIO | •   | •    | •    | •    | •    |
|               | STYLE  | •   | •    | •    | •    | •    |