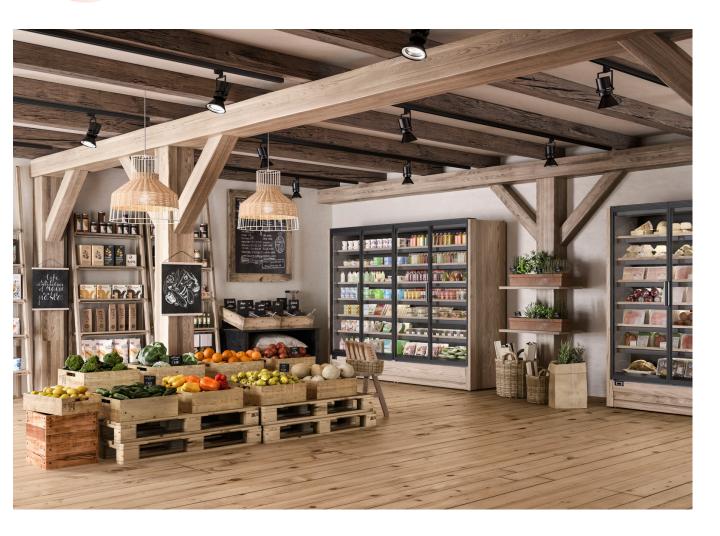

| Multifresh Bio |           |           |           |
|----------------|-----------|-----------|-----------|
| Length mm      | 1250 - 2P | 1875 - 3P | 2500 - 4P |
| Multifresh Bio | •         | •         | •         |