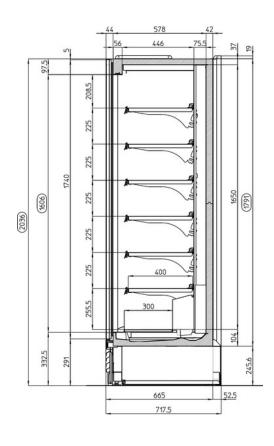

| Multifresh Bio |           |           |           |
|----------------|-----------|-----------|-----------|
| Length mm      | 1250 - 2P | 1875 - 3P | 2500 - 4P |
| Multifresh Bio | •         | •         | •         |







#### Legend





Chicken





Pre-packed fish



Delicatessen



Cheese



Dairy products



Gastronomy



**Pastries** 



Pre-packed fish



Fruits and Vegetables



Sandwiches





Pizza





Frozen food and ice cream



Off-cycle defrost



Electric defrost



Hot-gas defrosting system



Manual defrost



Ventilated



Static



Incorporated condensing unit



Remote condensing



Bagnomaria



Ceramic glass



Ice



Inverter technology



LED lighing



Zero C doors



High efficiency fans



Propane refrigerant gas (R290)



R-134a -400V/3PH/50Hz



R404A -400V/3PH/50HZ



R744 - 400V/PH/50Hz



Semi-hermetic reciprocating compressor



Hermetic scroll compressor



Compressor hermetic reciprocating



External installation



Machinery room



Soundproof housing



On board co